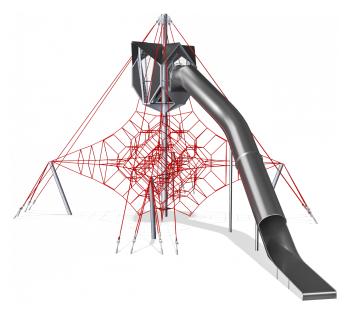

## LARGE OCTA NET WITH SKY CABIN

A perfect play experience including a frisson of excitement. Climbers that have fully explored the Sky Cabin can bravely throw themselves down the large tunnel slide – an unforgettable experience to be repeated. So go back to the starting point and climb up again.

| <b>Product Line</b>      | Corocord <sup>™</sup> rope playground |
|--------------------------|---------------------------------------|
| Category                 | Sky Play                              |
| Age group                | 5+                                    |
| Max. fall height (CM)225 |                                       |
| Total height (CM)        | 730                                   |
| Safety Zone              | 121.3 m2                              |