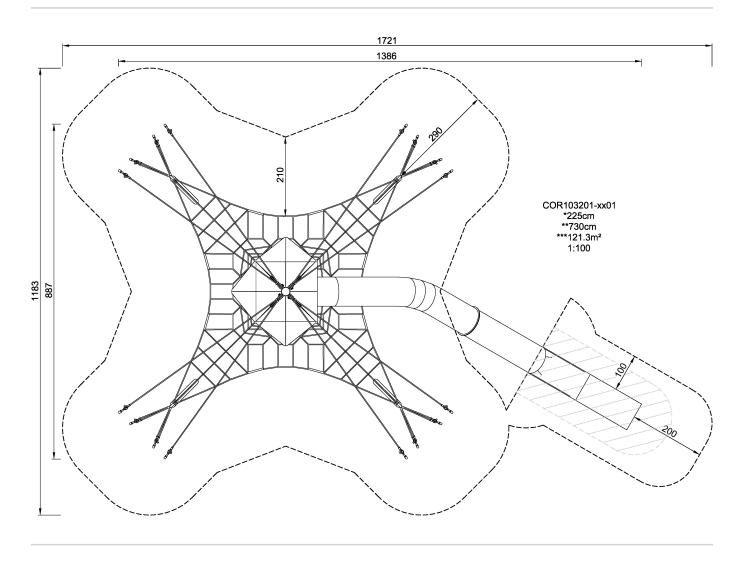

| <b>Product Line</b>      | Corocord <sup>™</sup> rope playground |
|--------------------------|---------------------------------------|
| Category                 | Sky Play                              |
| Age group                | 5+                                    |
| Max. fall height (CM)225 |                                       |
| Total height (CM)        | 730                                   |
| Safety Zone              | 121.3 m2                              |

IN-GROU.

**ASTM** 

\* = Highest designated play surface. \*\* = Total height of product.

Weight/heaviest parts kg. Installation (Manpower) Persons

Concrete required NaN m3 Installation (Hours) Hours

Foundation amount/footing NaN Excavation NaN m3