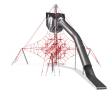

## LARGE OCTA NET WITH SKY CABIN

A perfect play experience including a frisson of excitement. Climbers that have fully explored the Sky Cabin can bravely throw themselves down the large tunnel slide – an unforgettable experience to be repeated. So go back to the starting point and climb up again.

| <b>Product Line</b>      | Corocord <sup>™</sup> rope playground |
|--------------------------|---------------------------------------|
| Category                 | Sky Play                              |
| Age group                | 5+                                    |
| Max. fall height (CM)225 |                                       |
| Total height (CM)        | 730                                   |
| Safety Zone              | 121.3 m2                              |