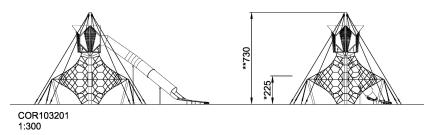

| <b>Product Line</b>      | Corocord <sup>™</sup> rope playground |
|--------------------------|---------------------------------------|
| Category                 | Sky Play                              |
| Age group                | 5+                                    |
| Max. fall height (CM)225 |                                       |
| Total height (CM)        | 730                                   |
| Safety Zone              | 121.3 m2                              |

IN-GROU.

**ASTM** 

\* = Highest designated play surface. \*\* = Total height of product.

Weight/heaviest parts kg. Installation (Manpower) Persons

Concrete required NaN m3 Installation (Hours) Hours

Foundation amount/footing NaN Excavation NaN m3