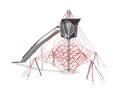

## LARGE OCTA NET WITH SKY CABIN

A perfect play experience including a frisson of excitement. Climbers that have fully explored the Sky Cabin can bravely throw themselves down the large tunnel slide – an unforgettable experience to be repeated. So go back to the starting point and climb up again.

| <b>Product Line</b>      | Corocord <sup>™</sup> rope playground |
|--------------------------|---------------------------------------|
| Category                 | Sky Play                              |
| Age group                | 5+                                    |
| Max. fall height (CM)225 |                                       |
| Total height (CM)        | 730                                   |
| Safety Zone              | 121.3 m2                              |