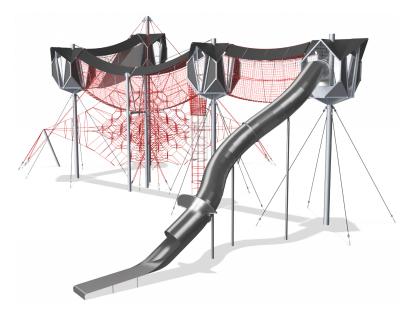

High above the ground the Sky Walk provides an entrance to a world of play. Height is really experienced in the passageway thanks to the swinging rope construction. The strenuous climb is rewarded by a thrilling tunnel journey back down to the ground.

| <b>Product Line</b>      | Corocord™ rope playground |
|--------------------------|---------------------------|
| Category                 | Sky Play                  |
| Age group                | 5+                        |
| Max. fall height (CM)260 |                           |
| Total height (CM)        | 910                       |
| Safety Zone              | 219.8 m2                  |