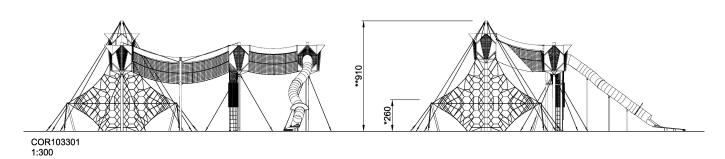

High above the ground the Sky Walk provides an entrance to a world of play. Height is really experienced in the passageway thanks to the swinging rope construction. The strenuous climb is rewarded by a thrilling tunnel journey back down to the ground.

| <b>Product Line</b>      | Corocord™ rope playground |
|--------------------------|---------------------------|
| Category                 | Sky Play                  |
| Age group                | 5+                        |
| Max. fall height (CM)260 |                           |
| Total height (CM)        | 910                       |
| Safety Zone              | 219.8 m2                  |