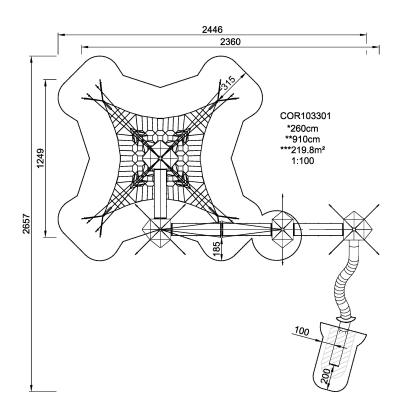

| <b>Product Line</b>      | Corocord™ rope playground |
|--------------------------|---------------------------|
| Category                 | Sky Play                  |
| Age group                | 5+                        |
| Max. fall height (CM)260 |                           |
| Total height (CM)        | 910                       |
| Safety Zone              | 219.8 m2                  |

\* = Highest designated play surface. \*\* = Total height of product.

Weight/heaviest parts kg. Installation (Manpower) Persons

**Concrete required** NaN m3 **Installation (Hours)** Hours

Foundation amount/footing NaN Excavation NaN m3