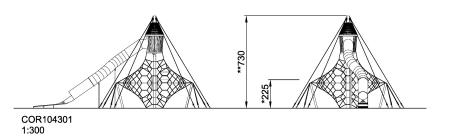

| Product Line             | Corocord <sup>™</sup> rope playground |  |  |  |
|--------------------------|---------------------------------------|--|--|--|
| Category                 | Play Towers                           |  |  |  |
| Age group                | 5+                                    |  |  |  |
| Max. fall height (CM)225 |                                       |  |  |  |
| Total height (CM)        | 730                                   |  |  |  |
| Safety Zone              | 120.7 m2                              |  |  |  |

\* = Highest designated play surface. \*\* = Total height of product.

| Weight/heaviest parts     | kg.    | Installation (Manpower) | Persons |
|---------------------------|--------|-------------------------|---------|
| Concrete required         | NaN m3 | Installation (Hours)    | Hours   |
| Foundation amount/footing | NaN    | Excavation              | NaN m3  |