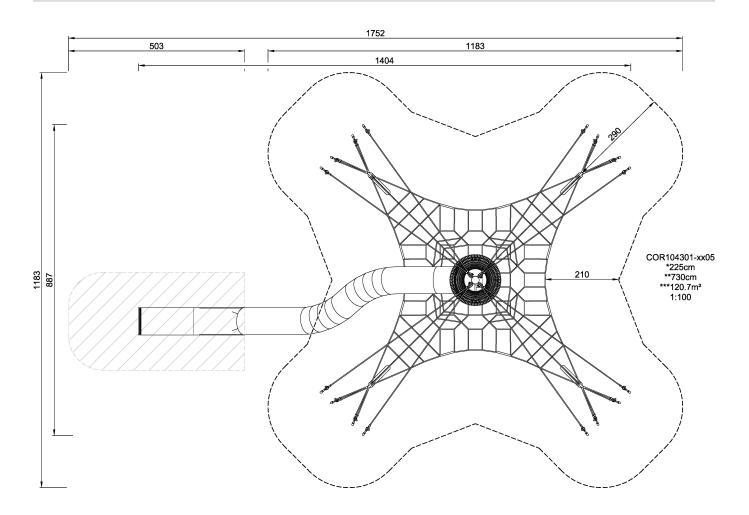

| Product Line             | Corocord <sup>™</sup> rope playground |  |  |  |
|--------------------------|---------------------------------------|--|--|--|
| Category                 | Play Towers                           |  |  |  |
| Age group                | 5+                                    |  |  |  |
| Max. fall height (CM)225 |                                       |  |  |  |
| Total height (CM)        | 730                                   |  |  |  |
| Safety Zone              | 120.7 m2                              |  |  |  |

\* = Highest designated play surface. \*\* = Total height of product.

| Weight/heaviest parts     | kg.    | Installation (Manpower) | Persons |
|---------------------------|--------|-------------------------|---------|
| Concrete required         | NaN m3 | Installation (Hours)    | Hours   |
| Foundation amount/footing | NaN    | Excavation              | NaN m3  |