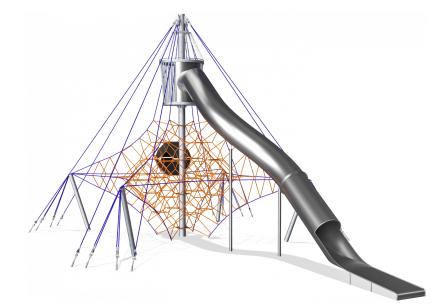

## COR10430 Treasure Island

Spot approaching hazards, ships or new land from the crow's nest or jump into the next sliding adventure. If things become too risky, take a hide in the cosy capsule and wait until the storm is over!