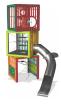

## COR10450 Triple Cube

Let the imagination run wild. Climb and explore the three-dimensional cubes filled with tactile play elements. These unique cubes are architectural in form, however, this beacon of play provides a thrilling exit down after climbers have reached the top.

| <b>Product Line</b>      | Corocord <sup>™</sup> rope playground |
|--------------------------|---------------------------------------|
| Category                 | Play Towers                           |
| Age group                | 5+                                    |
| Max. fall height (CM)160 |                                       |
| Total height (CM)        | 698                                   |
| Safety Zone              | 35.7 m2                               |