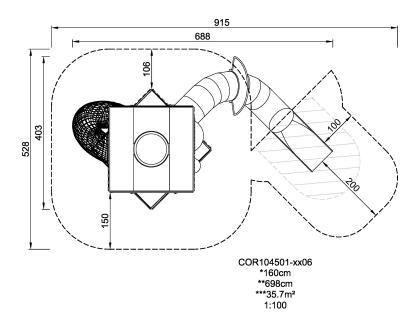

| <b>Product Line</b>      | Corocord <sup>™</sup> rope playground |
|--------------------------|---------------------------------------|
| Category                 | Play Towers                           |
| Age group                | 5+                                    |
| Max. fall height (CM)160 |                                       |
| Total height (CM)        | 698                                   |
| Safety Zone              | 35.7 m2                               |

**ASTM** 

\* = Highest designated play surface. \*\* = Total height of product.

Weight/heaviest parts kg. Installation (Manpower) Persons

Concrete requiredNaN m3Installation (Hours)Hours

Foundation amount/footing NaN Excavation NaN m3