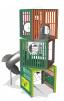

## COR10450 Triple Cube

Let the imagination run wild. Climb and explore the three-dimensional cubes filled with tactile play elements. These unique cubes are architectural in form, however, this beacon of play provides a thrilling exit down after climbers have reached the top.

| <b>Product Line</b>      | Corocord <sup>™</sup> rope playground |
|--------------------------|---------------------------------------|
| Category                 | Play Towers                           |
| Age group                | 5+                                    |
| Max. fall height (CM)160 |                                       |
| Total height (CM)        | 698                                   |
| Safety Zone              | 35.7 m2                               |