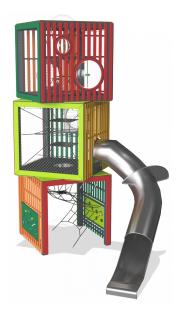

## COR10450 Triple Cube

Let the imagination run wild. Climb and explore the three-dimensional cubes filled with tactile play elements. These unique cubes are architectural in form, however, this beacon of play provides a thrilling exit down after climbers have reached the top.

| <b>Product Line</b>      | Corocord <sup>™</sup> rope playground |
|--------------------------|---------------------------------------|
| Category                 | Play Towers                           |
| Age group                | 5+                                    |
| Max. fall height (CM)160 |                                       |
| Total height (CM)        | 698                                   |
| Safety Zone              | 35.7 m2                               |