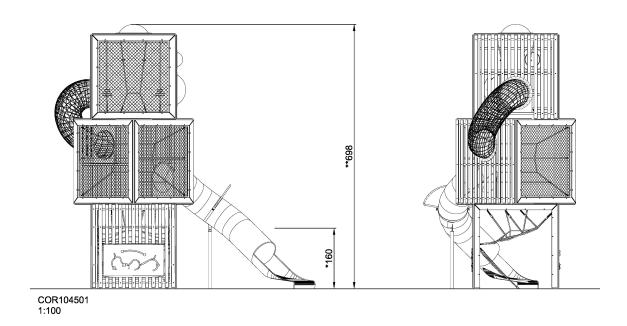

## COR10450 Triple Cube

Let the imagination run wild. Climb and explore the three-dimensional cubes filled with tactile play elements. These unique cubes are architectural in form, however, this beacon of play provides a thrilling exit down after climbers have reached the top.

| <b>Product Line</b>      | Corocord <sup>™</sup> rope playground |
|--------------------------|---------------------------------------|
| Category                 | Play Towers                           |
| Age group                | 5+                                    |
| Max. fall height (CM)160 |                                       |
| Total height (CM)        | 698                                   |
| Safety Zone              | 35.7 m2                               |