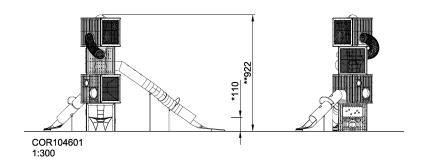

## COR10460 Quad Cube

Let the imagination run wild. Climb and explore the three-dimensional cubes filled with tactile play elements. These unique cubes are architectural in form, however, this beacon of play provides a thrilling exit down after climbers have reached the top.

| <b>Product Line</b>      | Corocord™ rope playground |
|--------------------------|---------------------------|
| Category                 | Play Towers               |
| Age group                | 5+                        |
| Max. fall height (CM)110 |                           |
| Total height (CM)        | 922                       |
| Safety Zone              | 48.7 m2                   |