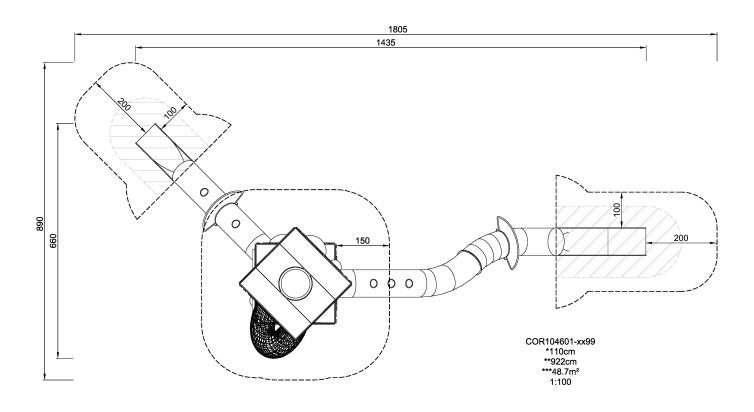

## COR10460 Quad Cube

Let the imagination run wild. Climb and explore the three-dimensional cubes filled with tactile play elements. These unique cubes are architectural in form, however, this beacon of play provides a thrilling exit down after climbers have reached the top.

| <b>Product Line</b>      | Corocord™ rope playground |
|--------------------------|---------------------------|
| Category                 | Play Towers               |
| Age group                | 5+                        |
| Max. fall height (CM)110 |                           |
| Total height (CM)        | 922                       |
| Safety Zone              | 48.7 m2                   |

**ASTM** 

\* = Highest designated play surface. \*\* = Total height of product.

Weight/heaviest partskg.Installation (Manpower)PersonsConcrete requiredNaN m3Installation (Hours)HoursFoundation amount/footingNaNExcavationNaN m3