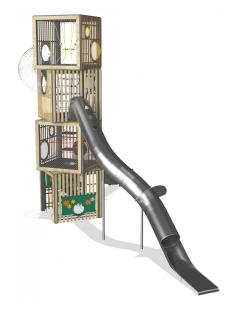

## COR10460 Quad Cube

Let the imagination run wild. Climb and explore the three-dimensional cubes filled with tactile play elements. These unique cubes are architectural in form, however, this beacon of play provides a thrilling exit down after climbers have reached the top.