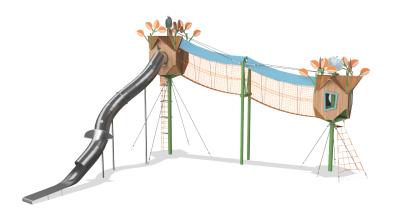

## Tree Top Walk

The Tree Top facades of genuine Robinia wood blend in perfectly in any environment. Follow the squirrel's trail up in the air, bridge over from one station to another and take a ride down while daylight flashes through the 'bullseye' windows on the tube slide's roof. This compact package is the ideal start in the Sky Walk league with lots of elevated play.

| <b>Product Line</b>      | Corocord™ rope playground |
|--------------------------|---------------------------|
| Category                 | Sky Play                  |
| Age group                | 5+                        |
| Max. fall height (CM)187 |                           |
| Total height (CM)        | 839                       |
| Safety Zone              | 50.5 m2                   |