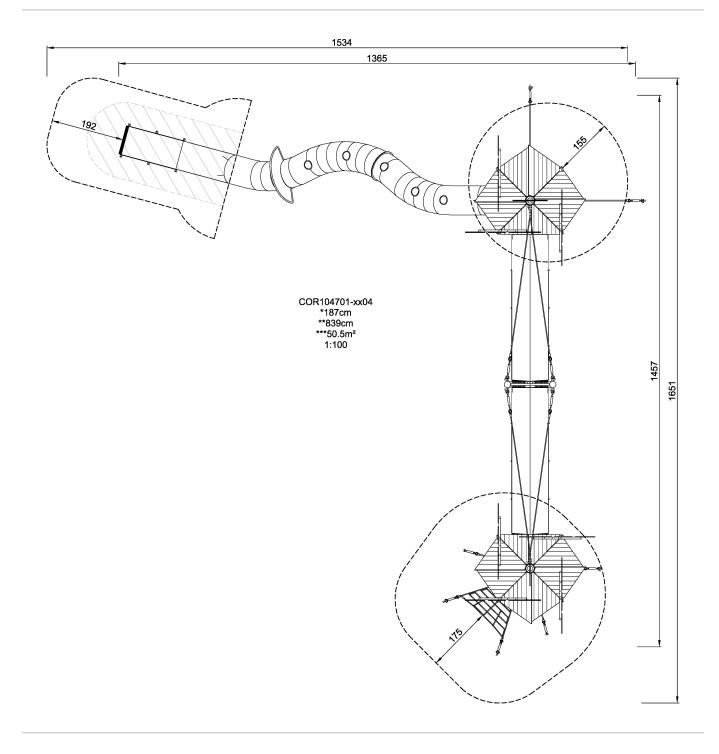

| <b>Product Line</b>      | Corocord™ rope playground |
|--------------------------|---------------------------|
| Category                 | Sky Play                  |
| Age group                | 5+                        |
| Max. fall height (CM)187 |                           |
| Total height (CM)        | 839                       |
| Safety Zone              | 50.5 m2                   |

<sup>\* =</sup> Highest designated play surface. \*\* = Total height of product.

Weight/heaviest partskg.Installation (Manpower)PersonsConcrete requiredNaN m3Installation (Hours)HoursFoundation amount/footingNaNExcavationNaN m3