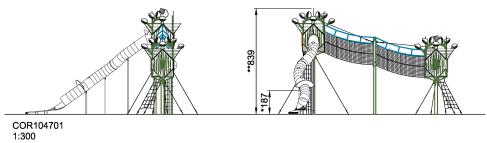

## Tree Top Walk

The Tree Top facades of genuine Robinia wood blend in perfectly in any environment. Follow the squirrel's trail up in the air, bridge over from one station to another and take a ride down while daylight flashes through the 'bullseye' windows on the tube slide's roof. This compact package is the ideal start in the Sky Walk league with lots of elevated play.

| <b>Product Line</b>      | Corocord™ rope playground |
|--------------------------|---------------------------|
| Category                 | Sky Play                  |
| Age group                | 5+                        |
| Max. fall height (CM)187 |                           |
| Total height (CM)        | 839                       |
| Safety Zone              | 50.5 m2                   |