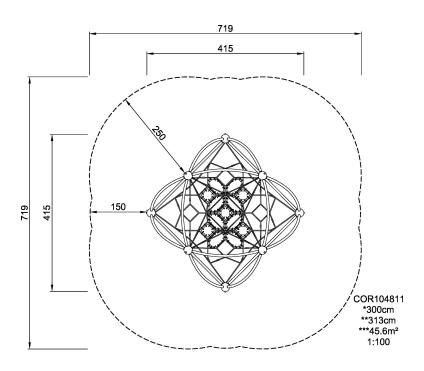

| <b>Product Line</b>      | Corocord <sup>™</sup> rope playground |
|--------------------------|---------------------------------------|
| Category                 | Frame Nets                            |
| Age group                | 3+                                    |
| Max. fall height (CM)300 |                                       |
| Total height (CM)        | 313                                   |
| Safety Zone              | 45 6 m2                               |