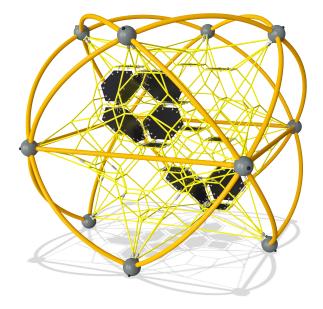

## Circite with house membrane

The Circite With House Membrane is a three-dimensional rope environment in which the child can move freely in all directions. This ensure hours of play. Inside the construction, the children can prove their climbing skills on the rope, while the frame and long ropes at the sides are perfectly suited for hanging. Muscle strength, crossbody coordination and spatial awareness are trained. These skills are fundamental e.g. when judging distances and managing traffic securely. Apart from physical stimulation, membranes allow children to sit and talk, socializing.