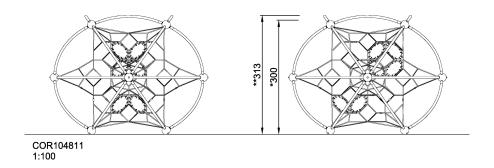

| <b>Product Line</b>      | Corocord <sup>™</sup> rope playground |
|--------------------------|---------------------------------------|
| Category                 | Frame Nets                            |
| Age group                | 3+                                    |
| Max. fall height (CM)300 |                                       |
| Total height (CM)        | 313                                   |
| Safety Zone              | 45 6 m2                               |