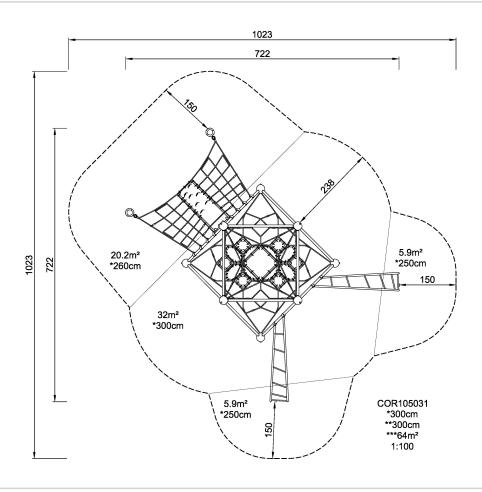

| Product Line             | Corocord <sup>™</sup> rope playground |
|--------------------------|---------------------------------------|
| Category                 | Frame Nets                            |
| Age group                | 5+                                    |
| Max. fall height (CM)300 |                                       |
| Total height (CM)        | 300                                   |
| Safety Zone              | 64 m2                                 |

SUR-FACE

ASTM

\* = Highest designated play surface. \*\* = Total height of product.

Weight/heaviest parts kg. Installation (Manpower) Persons

Concrete required NaN m3 Installation (Hours) Hours

Foundation amount/footing NaN Excavation NaN m3