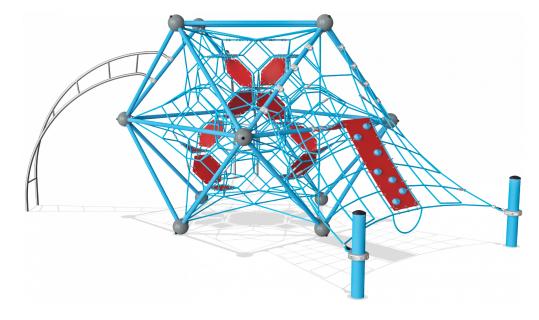

## **Cubite with add-ons**

The Cubite with Add-Ons is an immense three-dimensional rope environment that thrills children again and again. The variety in climbing ensures hours of play: the bouncy interconnected ropes of the Cubite add thrill: the child can feel its own and all the friends' movements when climbing. At this height that means risk assessment and concen-tration. The twisted Jacob's ladders are a challenge: when on the 2nd step, the child needs to use all of its movement logic to master climbing onwards. The steel frame is a destination in its own right, offering a break or a meeting point. The membranes add a fast, bouncy way to the top and function as destination and meeting points at the same time. Social interaction and stimulation of cooperation is encouraged here. The bouncy climbing membrane adds variation in climbing. And all is transparent facilitating communication across the net.