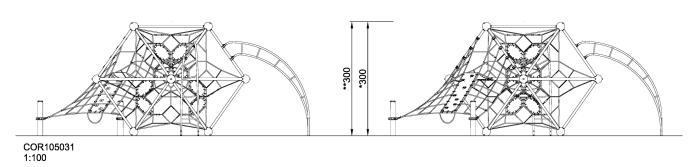

## **Cubite with add-ons**

The Cubite with Add-Ons is an immense three-dimensional rope environment that thrills children again and again. The variety in climbing ensures hours of play: the bouncy interconnected ropes of the Cubite add thrill: the child can feel its own and all the friends' movements when climbing. At this height that means risk assessment and concen-tration. The twisted Jacob's ladders are a challenge: when on the 2nd step, the child needs to use all of its movement logic to master climbing onwards. The steel frame is a destination in its own right, offering a break or a meeting point. The membranes add a fast, bouncy way to the top and function as destination and meeting points at the same time. Social interaction and stimulation of cooperation is encouraged here. The bouncy climbing membrane adds variation in climbing. And all is transparent facilitating communication across the net.

| Product Line             | Corocord <sup>™</sup> rope playground |
|--------------------------|---------------------------------------|
| Category                 | Frame Nets                            |
| Age group                | 5+                                    |
| Max. fall height (CM)300 |                                       |
| Total height (CM)        | 300                                   |
| Safety Zone              | 64 m2                                 |