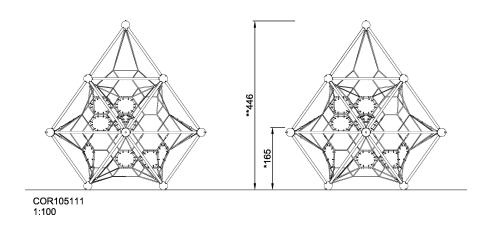

| <b>Product Line</b>      | Corocord <sup>™</sup> rope playground |
|--------------------------|---------------------------------------|
| Category                 | Frame Nets                            |
| Age group                | 5+                                    |
| Max. fall height (CM)165 |                                       |
| Total height (CM)        | 446                                   |
| Safety Zone              | 51.7 m2                               |

\* = Highest designated play surface. \*\* = Total height of product.

Weight/heaviest partskg.Installation (Manpower)PersonsConcrete requiredNaN m3Installation (Hours)HoursFoundation amount/footingNaNExcavationNaN m3