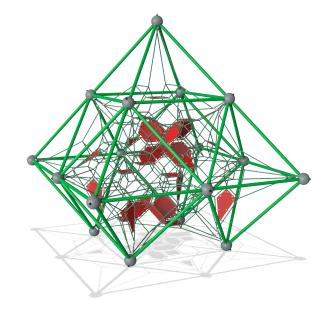

## Medite with house membrane

The Medite with House Membrane offers a wild climbing experience in three-dimen-sional nets. The meandering, bouncy climbing paths appeal immensely to children. The thrilling heights and transparency of action attract children again and again and make them want to come back. Membranes add fast, bouncy routes to the top and function as destinations and meeting points, too. Social interaction and stimulation of cooperation is encouraged here. The bouncy ropes and nets of the Medite add thrill: the child can feel its own and all the friends' movements when using the net. At this height that means risk assessment and concentration. The nets train important motor skills such as proprioception, spatial awareness and cross-body coordination. These skills are fundamental for risk assessment when for instance judging and navigating traffic securely.