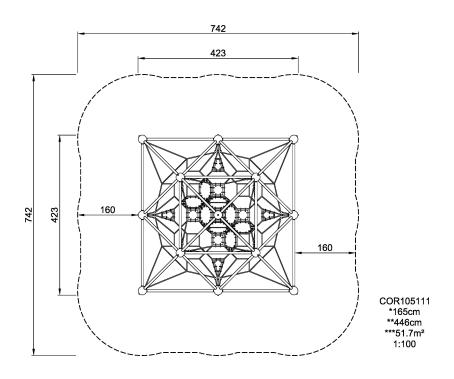

| <b>Product Line</b>      | Corocord <sup>™</sup> rope playground |
|--------------------------|---------------------------------------|
| Category                 | Frame Nets                            |
| Age group                | 5+                                    |
| Max. fall height (CM)165 |                                       |
| Total height (CM)        | 446                                   |
| Safety Zone              | 51.7 m2                               |

\* = Highest designated play surface. \*\* = Total height of product.

Weight/heaviest partskg.Installation (Manpower)PersonsConcrete requiredNaN m3Installation (Hours)HoursFoundation amount/footingNaNExcavationNaN m3