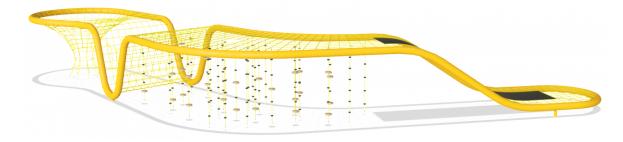

## **Boomerang**

The Boomerang guarantees maximum fun with their wide variety of extensions. Once the exciting Funnel Net, the Liana Ropes with numerous UFOs and EPDM Discs and the broad Waved Membrane have been discovered, children will love to return to these unique and impressive play structures over and over again.