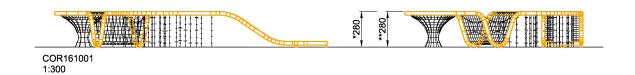

| <b>Product Line</b>      | Corocord <sup>™</sup> rope playground |
|--------------------------|---------------------------------------|
| Category                 | Loops                                 |
| Age group                | 5+                                    |
| Max. fall height (CM)280 |                                       |
| Total height (CM)        | 280                                   |
| Safety Zone              | 253.8 m2                              |

\* = Highest designated play surface. \*\* = Total height of product.

Weight/heaviest partskg.Installation (Manpower)PersonsConcrete requiredNaN m3Installation (Hours)HoursFoundation amount/footingNaNExcavationNaN m3