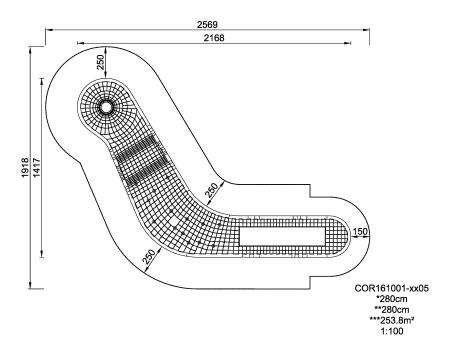

| <b>Product Line</b>      | Corocord <sup>™</sup> rope playground |
|--------------------------|---------------------------------------|
| Category                 | Loops                                 |
| Age group                | 5+                                    |
| Max. fall height (CM)280 |                                       |
| Total height (CM)        | 280                                   |
| Safety Zone              | 253.8 m2                              |

\* = Highest designated play surface. \*\* = Total height of product.

Weight/heaviest partskg.Installation (Manpower)PersonsConcrete requiredNaN m3Installation (Hours)HoursFoundation amount/footingNaNExcavationNaN m3