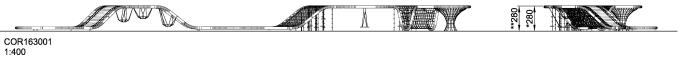

| Product Line             | Corocord <sup>™</sup> rope playground |
|--------------------------|---------------------------------------|
| Category                 | Loops                                 |
| Age group                | 5+                                    |
| Max. fall height (CM)280 |                                       |
| Total height (CM)        | 280                                   |
| Safety Zone              | 522.7 m2                              |