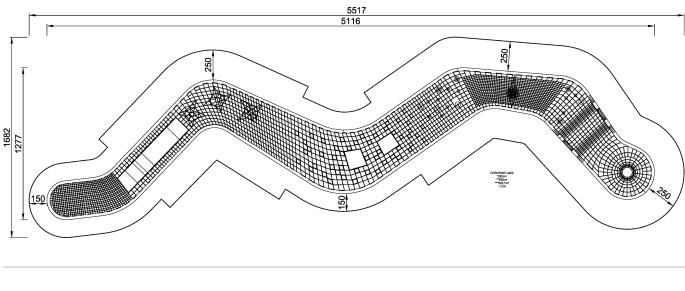

| Product Line             | Corocord <sup>™</sup> rope playground |
|--------------------------|---------------------------------------|
| Category                 | Loops                                 |
| Age group                | 5+                                    |
| Max. fall height (CM)280 |                                       |
| Total height (CM)        | 280                                   |
| Safety Zone              | 522.7 m2                              |