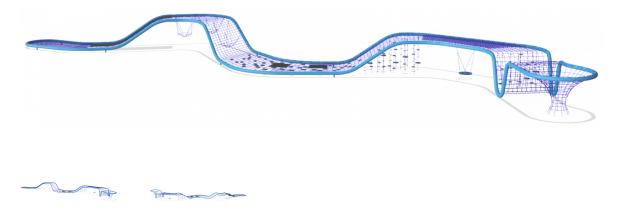

## COR16300 Python

The blue Python offers young adventurers new varieties of climbing fun. In addition to innumerable Liana Ropes with EPDM Discs and a large climbing net area with a Funnel Net and Waved Membrane, it includes several Swinging Nets, many comfortable EPDM Stones and even a hanging nest as standard.