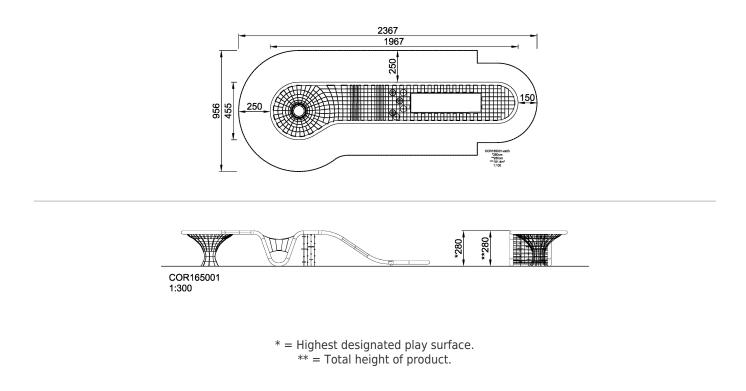

The Wave guarantees maximum fun with their wide variety of extensions. Once the exciting Funnel Net, the Liana Ropes with numerous UFOs and EPDM Discs and the broad Waved Membrane have been discovered, children will love to return to these unique and impressive play structures over and over again.

| Product Line             | Corocord <sup>™</sup> rope playground |  |  |  |
|--------------------------|---------------------------------------|--|--|--|
| Category                 | Loops                                 |  |  |  |
| Age group                | 5+                                    |  |  |  |
| Max. fall height (CM)280 |                                       |  |  |  |
| Total height (CM)        | 280                                   |  |  |  |
| Safety Zone              | 181.4 m2                              |  |  |  |
|                          |                                       |  |  |  |