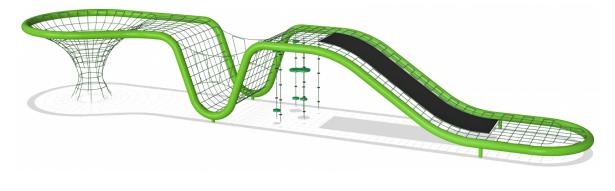

The Wave guarantees maximum fun with their wide variety of extensions. Once the exciting Funnel Net, the Liana Ropes with numerous UFOs and EPDM Discs and the broad Waved Membrane have been discovered, children will love to return to these unique and impressive play structures over and over again.