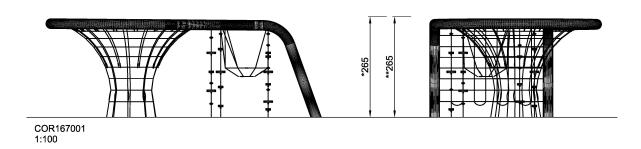

| <b>Product Line</b>      | Corocord™ rope playground |
|--------------------------|---------------------------|
| Category                 | Loops                     |
| Age group                | 5+                        |
| Max. fall height (CM)265 |                           |
| Total height (CM)        | 265                       |
| Safety Zone              | 84.4 m2                   |