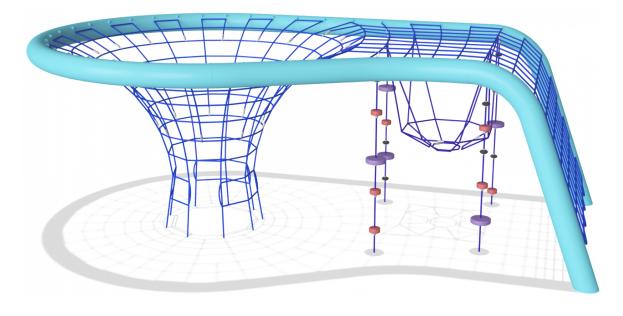

## **Dreamcatcher**

A big hit for minor climbers! The Corocord Frisbees set new design standards with their unique, curved form. Furthermore, they really challenge all of children's senses when playing. A lively range of fresh colours make frisbees a big hit in any playground.

| <b>Product Line</b>      | Corocord™ rope playground |
|--------------------------|---------------------------|
| Category                 | Loops                     |
| Age group                | 5+                        |
| Max. fall height (CM)265 |                           |
| Total height (CM)        | 265                       |
| Safety Zone              | 84.4 m2                   |