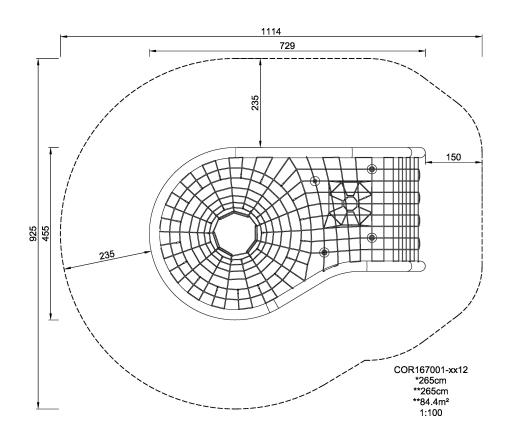

| <b>Product Line</b>      | Corocord™ rope playground |
|--------------------------|---------------------------|
| Category                 | Loops                     |
| Age group                | 5+                        |
| Max. fall height (CM)265 |                           |
| Total height (CM)        | 265                       |
| Safety Zone              | 84.4 m2                   |

IN-GROU.

\* = Highest designated play surface. \*\* = Total height of product.

Weight/heaviest parts kg. Installation (Manpower) Persons

**Concrete required** NaN m3 **Installation (Hours)** Hours

Foundation amount/footing NaN Excavation NaN m3