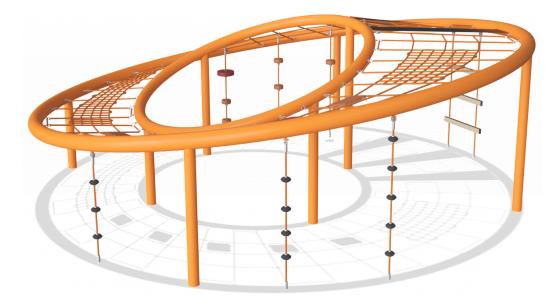

## **Super Frisbee**

A big hit for minor climbers! The Corocord Frisbees set new design standards with their unique, curved form. Furthermore, they really challenge all of children's senses when playing. A lively range of fresh colours make frisbees a big hit in any playground.

| <b>Product Line</b>      | Corocord™ rope playground |
|--------------------------|---------------------------|
| Category                 | Loops                     |
| Age group                | 5+                        |
| Max. fall height (CM)210 |                           |
| Total height (CM)        | 210                       |
| Safety Zone              | 71.9 m2                   |