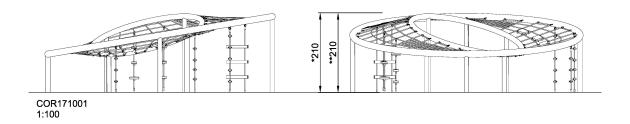

| <b>Product Line</b>      | Corocord™ rope playground |
|--------------------------|---------------------------|
| Category                 | Loops                     |
| Age group                | 5+                        |
| Max. fall height (CM)210 |                           |
| Total height (CM)        | 210                       |
| Safety Zone              | 71.9 m2                   |

\* = Highest designated play surface. \*\* = Total height of product.

Weight/heaviest partskg.Installation (Manpower)PersonsConcrete requiredNaN m3Installation (Hours)HoursFoundation amount/footingNaNExcavationNaN m3