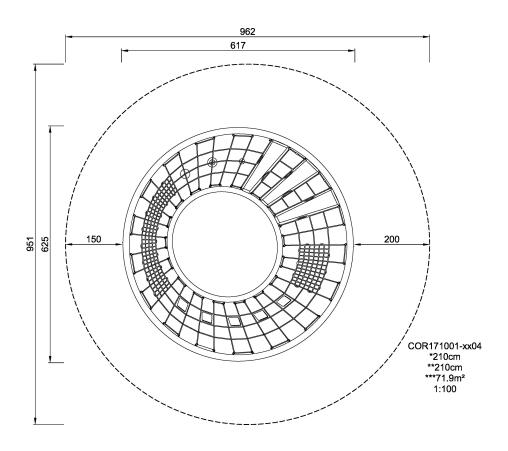

| <b>Product Line</b>      | Corocord™ rope playground |
|--------------------------|---------------------------|
| Category                 | Loops                     |
| Age group                | 5+                        |
| Max. fall height (CM)210 |                           |
| Total height (CM)        | 210                       |
| Safety Zone              | 71.9 m2                   |

\* = Highest designated play surface. \*\* = Total height of product.

Weight/heaviest partskg.Installation (Manpower)PersonsConcrete requiredNaN m3Installation (Hours)HoursFoundation amount/footingNaNExcavationNaN m3