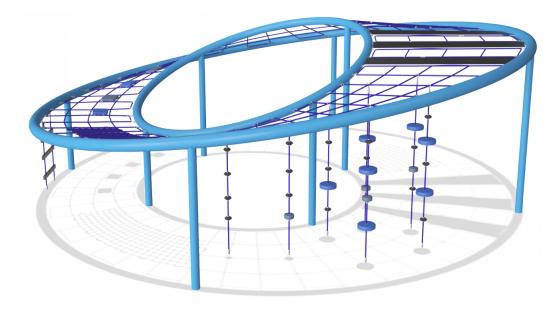

## **Mega Frisbee**

The Mega Frisbee is an awesome event for any playground. It sets new play standards with its unique, curved form and rich variety of climbing. It will attract children and families again and again. On top of the Mega Frisbee there is ample room for socializing and exchange? or just for enjoying the view. Climbing to the top apart from being great fun stimulates important socialemotional skills such as courage and self regulation. The transparency of the nets affords a stomach-tickling feeling of height. The varied climbing activities train muscle strength and motor skills: cross-body coordination, proprioception and spatial awareness. These positively affect among others children's ability to judge distances, which is crucial in for instance navigating traffic. The swaying ropes on ground level offer a way of climbing, sitting and socializing on ground level also? an asset for younger users.