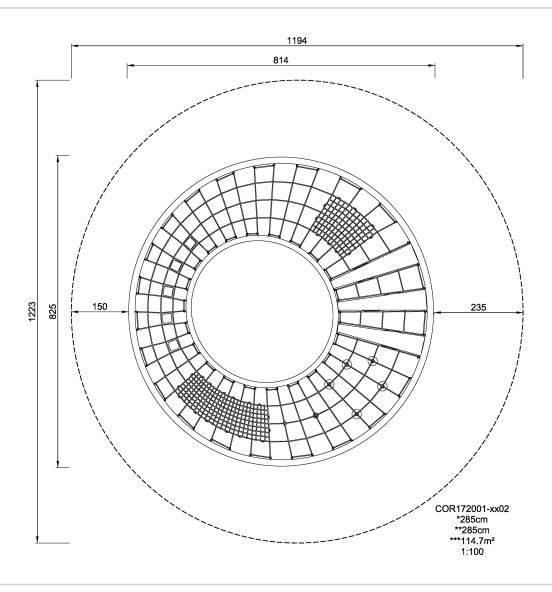

| <b>Product Line</b>      | Corocord <sup>™</sup> rope playground |
|--------------------------|---------------------------------------|
| Category                 | Loops                                 |
| Age group                | 5+                                    |
| Max. fall height (CM)285 |                                       |
| Total height (CM)        | 285                                   |
| Safety Zone              | 114.7 m2                              |

IN-GROU.

\* = Highest designated play surface. \*\* = Total height of product.

Weight/heaviest parts kg. Installation (Manpower) Persons

Concrete requiredNaN m3Installation (Hours)Hours