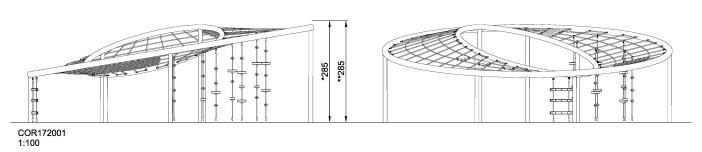

| <b>Product Line</b>      | Corocord <sup>™</sup> rope playground |
|--------------------------|---------------------------------------|
| Category                 | Loops                                 |
| Age group                | 5+                                    |
| Max. fall height (CM)285 |                                       |
| Total height (CM)        | 285                                   |
| Safety Zone              | 114.7 m2                              |

IN-GROU.

\* = Highest designated play surface. \*\* = Total height of product.

Weight/heaviest parts kg. Installation (Manpower) Persons

Concrete requiredNaN m3Installation (Hours)Hours