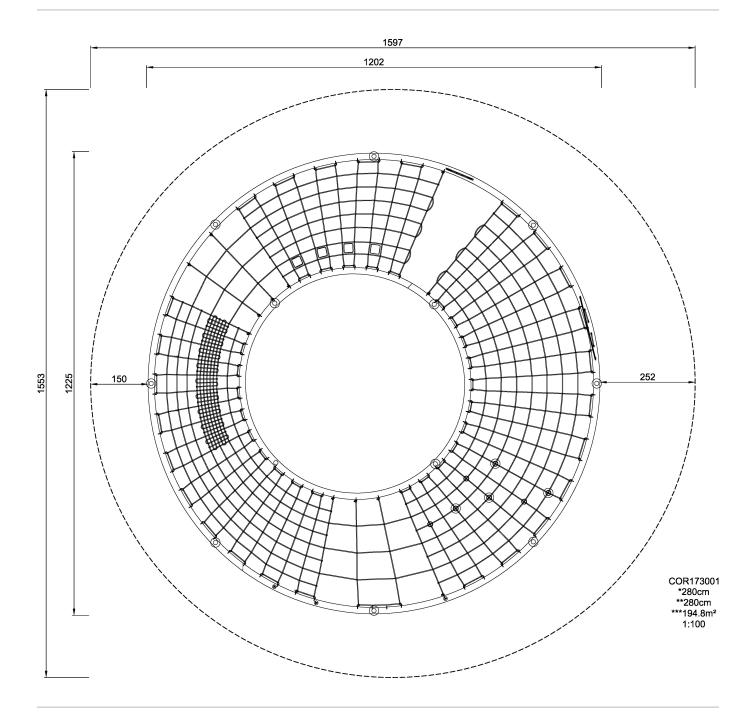

| Product Line             | Corocord™ rope playground |
|--------------------------|---------------------------|
| Category                 | Loops                     |
| Age group                | 5+                        |
| Max. fall height (CM)280 |                           |
| Total height (CM)        | 280                       |
| Safety Zone              | 194.8 m2                  |

IN-GROU.

\* = Highest designated play surface. \*\* = Total height of product. Weight/heaviest partskg.Installation (Manpower)PersonsConcrete requiredNaN m3Installation (Hours)HoursFoundation amount/footingNaNExcavationNaN m3