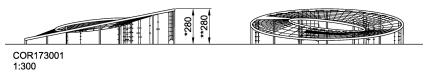

| Product Line             | Corocord™ rope playground |
|--------------------------|---------------------------|
| Category                 | Loops                     |
| Age group                | 5+                        |
| Max. fall height (CM)280 |                           |
| Total height (CM)        | 280                       |
| Safety Zone              | 194.8 m2                  |

IN-GROU.

\* = Highest designated play surface. \*\* = Total height of product. Weight/heaviest partskg.Installation (Manpower)PersonsConcrete requiredNaN m3Installation (Hours)HoursFoundation amount/footingNaNExcavationNaN m3