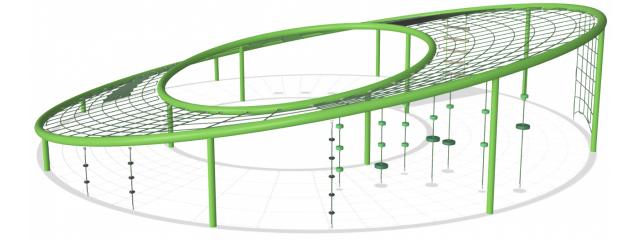

## **Giga Frisbee**

A big hit for minor climbers! The Corocord Frisbees set new design standards with their unique, curved form. Furthermore, they really challenge all of children's senses when playing. A lively range of fresh colours make frisbees a big hit in any playground.

| Product Line             | Corocord™ rope playground |
|--------------------------|---------------------------|
| Category                 | Loops                     |
| Age group                | 5+                        |
| Max. fall height (CM)280 |                           |
| Total height (CM)        | 280                       |
| Safety Zone              | 194.8 m2                  |