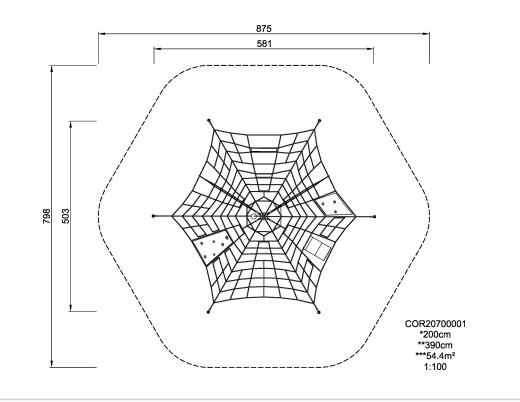

| Product Line             | Corocord <sup>™</sup> rope playground |  |  |
|--------------------------|---------------------------------------|--|--|
| Category                 | Spacenets™                            |  |  |
| Age group                | 3+                                    |  |  |
| Max. fall height (CM)200 |                                       |  |  |
| Total height (CM)        | 390                                   |  |  |
| Safety Zone              | 54.4 m2                               |  |  |