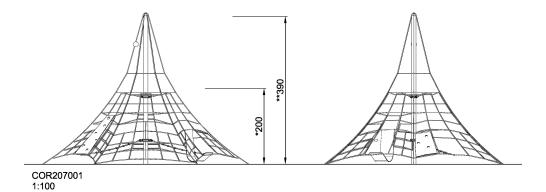

| Product Line             | Corocord <sup>™</sup> rope playground |  |  |
|--------------------------|---------------------------------------|--|--|
| Category                 | Spacenets™                            |  |  |
| Age group                | 3+                                    |  |  |
| Max. fall height (CM)200 |                                       |  |  |
| Total height (CM)        | 390                                   |  |  |
| Safety Zone              | 54.4 m2                               |  |  |