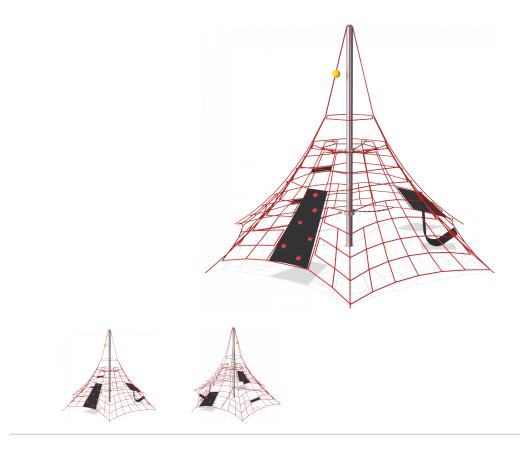

## COR20700 Emerald

The Emerald with extensions is a swaying, transparent play event that intensely motivate children to climb up high. The feeling of achievement when having climbed to the top is phenomenal. It will attract children again and again. Climbing or swaying in the net with membranes is challenging. It trains the motor skills' ABC: Agility, Balance and Coordination. Major muscle groups get used when children climb here: arms push and pull, legs push and the core provides stability. The membranes invite breaks and children's social-emotional skills, such as courage and self regulation get trained in the net.