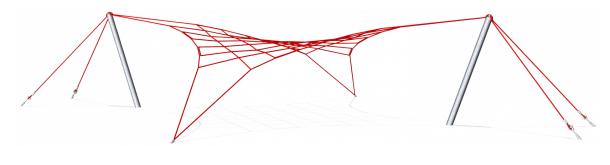

## **Large Climetric Net**

Climetric Nets are very well suited for use in residential environments. The saddle-shape of the net provides play challenges for different age groups.

| <b>Product Line</b>      | Corocord™ rope playground |
|--------------------------|---------------------------|
| Category                 | Netscapes                 |
| Age group                | 5+                        |
| Max. fall height (CM)190 |                           |
| Total height (CM)        | 190                       |