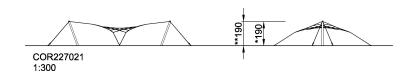

## **Large Climetric Net**

Climetric Nets are very well suited for use in residential environments. The saddle-shape of the net provides play challenges for different age groups.

| <b>Product Line</b>      | Corocord™ rope playground |
|--------------------------|---------------------------|
| Category                 | Netscapes                 |
| Age group                | 5+                        |
| Max. fall height (CM)190 |                           |
| Total height (CM)        | 190                       |