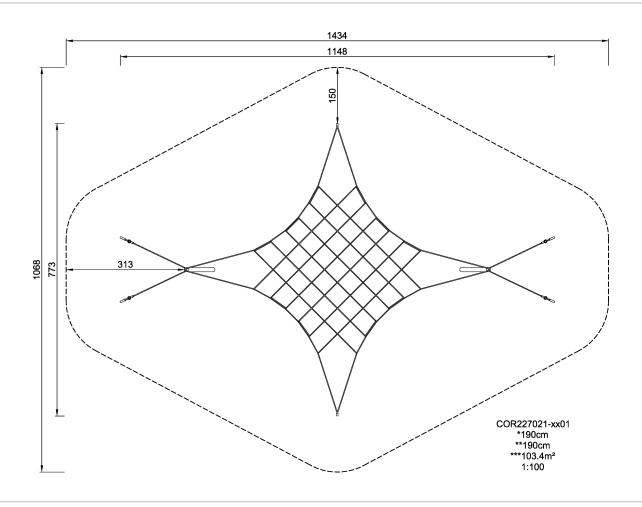

103.4 m2

**Safety Zone** 

\* = Highest designated play surface. \*\* = Total height of product.

Weight/heaviest partskg.Installation (Manpower)PersonsConcrete requiredNaN m3Installation (Hours)HoursFoundation amount/footingNaNExcavationNaN m3