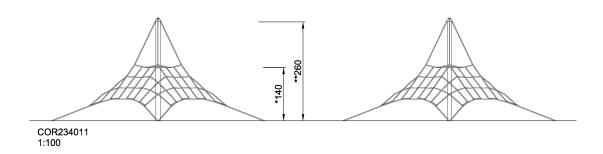

## COR23401 Small Play Net

The Small Play Net offers a spatial experience. Small children are fascinated by the oscillations which develop when they climb the play net.

| <b>Product Line</b>      | Corocord™ rope playground |
|--------------------------|---------------------------|
| Category                 | Early Climbing            |
| Age group                | 3+                        |
| Max. fall height (CM)140 |                           |
| Total height (CM)        | 260                       |
| Safety Zone              | 42.2 m2                   |