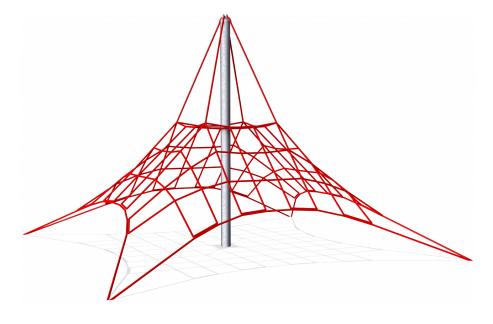

## COR23401 Small Play Net

The Small Play Net offers a spatial experience. Small children are fascinated by the oscillations which develop when they climb the play net.

| <b>Product Line</b>      | Corocord™ rope playground |
|--------------------------|---------------------------|
| Category                 | Early Climbing            |
| Age group                | 3+                        |
| Max. fall height (CM)140 |                           |
| Total height (CM)        | 260                       |
| Safety Zone              | 42.2 m2                   |