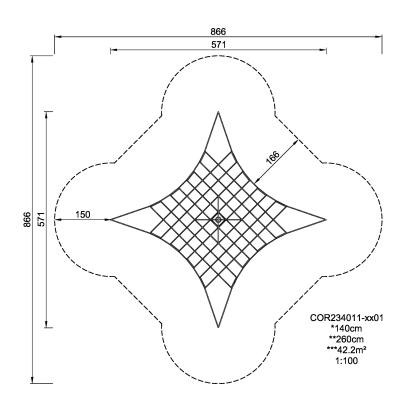

## COR23401 Small Play Net

The Small Play Net offers a spatial experience. Small children are fascinated by the oscillations which develop when they climb the play net.

| <b>Product Line</b>      | Corocord™ rope playground |
|--------------------------|---------------------------|
| Category                 | Early Climbing            |
| Age group                | 3+                        |
| Max. fall height (CM)140 |                           |
| Total height (CM)        | 260                       |
| Safety Zone              | 42.2 m2                   |