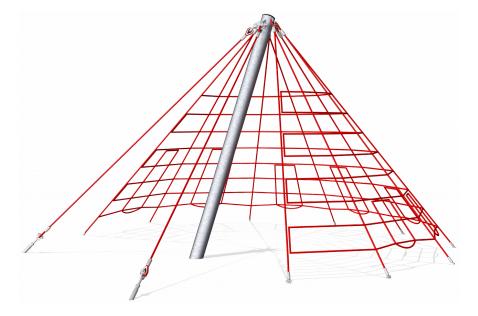

## **Small Cutter Climbing Net**

The Cutter Climbing Nets (small and large version) are part of a general design concept with ship's bow and stern. However, they may also be used as individual play equipment.