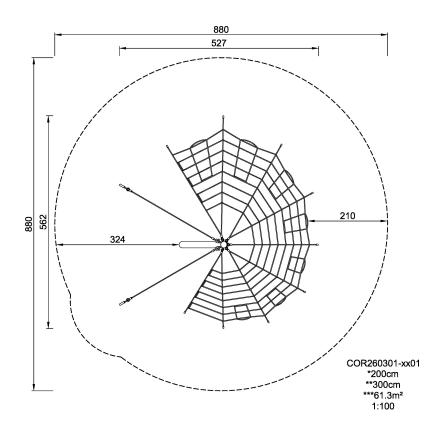

| <b>Product Line</b>      | Corocord <sup>™</sup> rope playground |
|--------------------------|---------------------------------------|
| Category                 | Netscapes                             |
| Age group                | 5+                                    |
| Max. fall height (CM)200 |                                       |
| Total height (CM)        | 300                                   |
| Safety Zone              | 61.3 m2                               |

\* = Highest designated play surface. \*\* = Total height of product.

Weight/heaviest parts kg. Installation (Manpower) Persons

Concrete required NaN m3 Installation (Hours) Hours

Foundation amount/footing NaN Excavation NaN m3