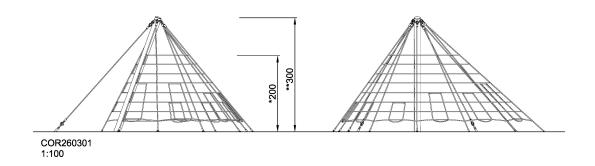

| <b>Product Line</b>      | Corocord <sup>™</sup> rope playground |
|--------------------------|---------------------------------------|
| Category                 | Netscapes                             |
| Age group                | 5+                                    |
| Max. fall height (CM)200 |                                       |
| Total height (CM)        | 300                                   |
| Safety Zone              | 61.3 m2                               |

\* = Highest designated play surface. \*\* = Total height of product.

Weight/heaviest parts kg. Installation (Manpower) Persons

Concrete required NaN m3 Installation (Hours) Hours

Foundation amount/footing NaN Excavation NaN m3