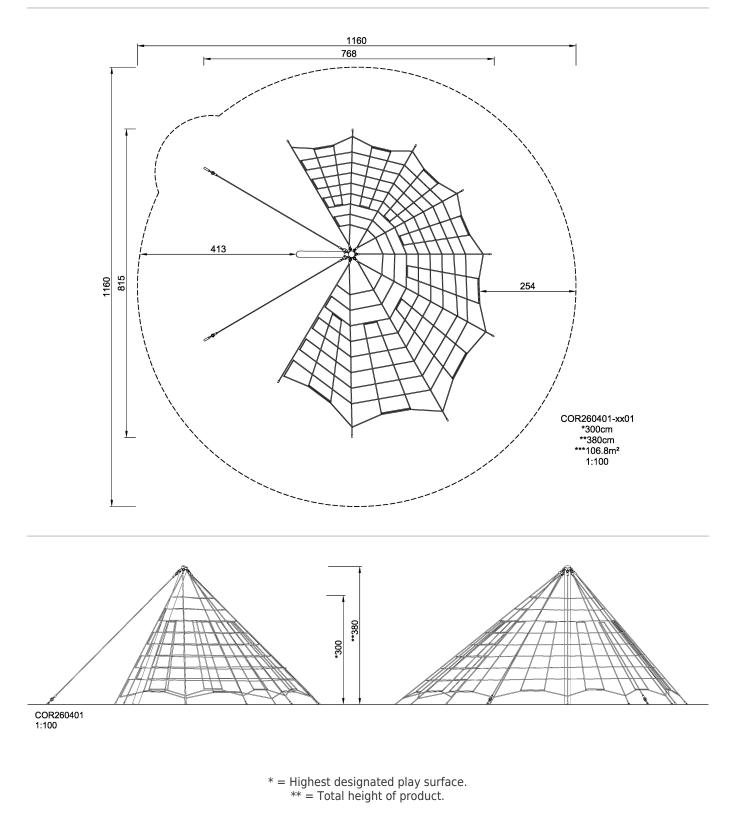

| Product Line<br>Category | Corocord <sup>™</sup> rope playground<br>Netscapes |  |  |  |
|--------------------------|----------------------------------------------------|--|--|--|
| Age group                | 5+                                                 |  |  |  |
| Max. fall height (CM)300 |                                                    |  |  |  |
| Total height (CM)        | 380                                                |  |  |  |
| Safety Zone              | 106.8 m2                                           |  |  |  |
|                          |                                                    |  |  |  |