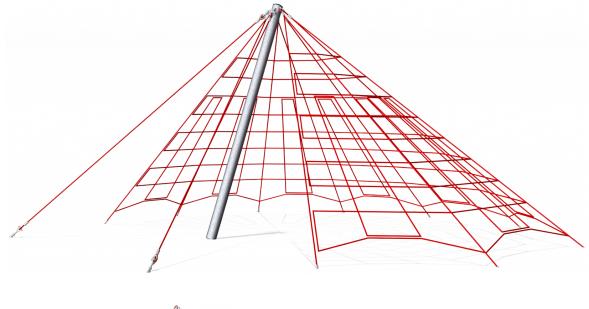

## COR26040 Large Cutter Climbing Net

The Cutter Climbing Nets (small and large version) are part of a general design concept with ship's bow and stern. However, they may also be used as individual play equipment.