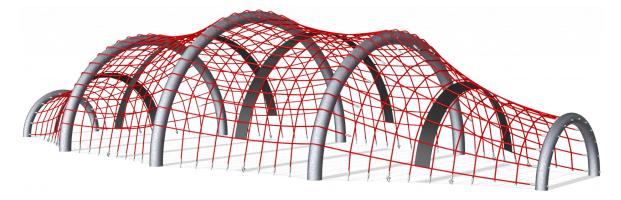

## COR28100 Zeppelin

Stainless steel arches define its form and support the outer skin: the rope net is divided up through membrane strips. Climbing on either the inside or the outside provides challenges and play for various age groups.