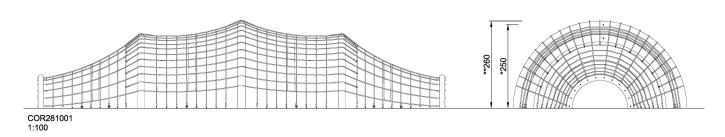

## COR28100 Zeppelin

Stainless steel arches define its form and support the outer skin: the rope net is divided up through membrane strips. Climbing on either the inside or the outside provides challenges and play for various age groups.

| Product Line             | Corocord <sup>™</sup> rope playground |
|--------------------------|---------------------------------------|
| Category                 | Domes & Arches                        |
| Age group                | 5+                                    |
| Max. fall height (CM)250 |                                       |
| Total height (CM)        | 260                                   |
| Safety Zone              | 98.7 m2                               |

\* = Highest designated play surface. \*\* = Total height of product.

Weight/heaviest partskg.Installation (Manpower)Persons

Concrete requiredNaN m3Installation (Hours)Hours

Foundation amount/footing NaN Excavation NaN m3