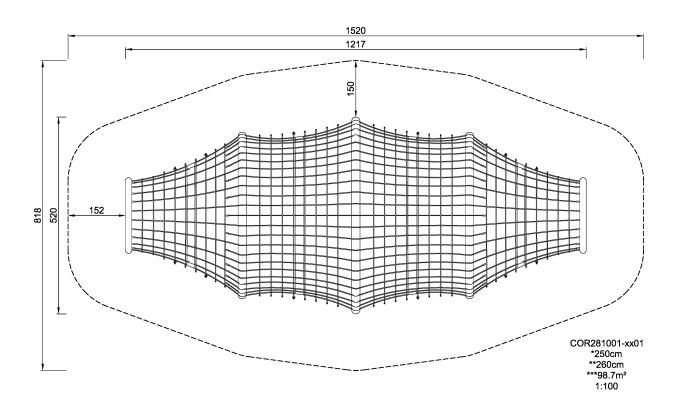

## COR28100 Zeppelin

Stainless steel arches define its form and support the outer skin: the rope net is divided up through membrane strips. Climbing on either the inside or the outside provides challenges and play for various age groups.

| Product Line             | Corocord <sup>™</sup> rope playground |
|--------------------------|---------------------------------------|
| Category                 | Domes & Arches                        |
| Age group                | 5+                                    |
| Max. fall height (CM)250 |                                       |
| Total height (CM)        | 260                                   |
| Safety Zone              | 98.7 m2                               |

\* = Highest designated play surface. \*\* = Total height of product.

Weight/heaviest partskg.Installation (Manpower)Persons

Concrete requiredNaN m3Installation (Hours)Hours

Foundation amount/footing NaN Excavation NaN m3