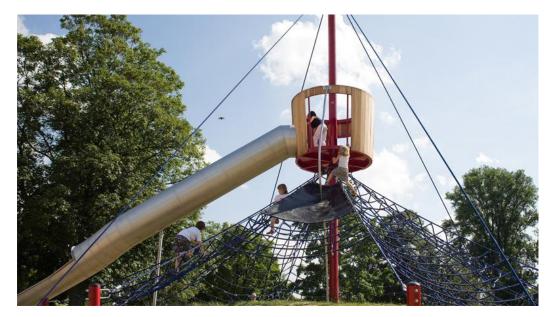

## Large Kontiki

The crow's nest can be reached from 'land' by means of sail nets or across a climbing bridge. Complemented by a tunnel slide and a pole, the large lookout invites children to adventurous journeys.