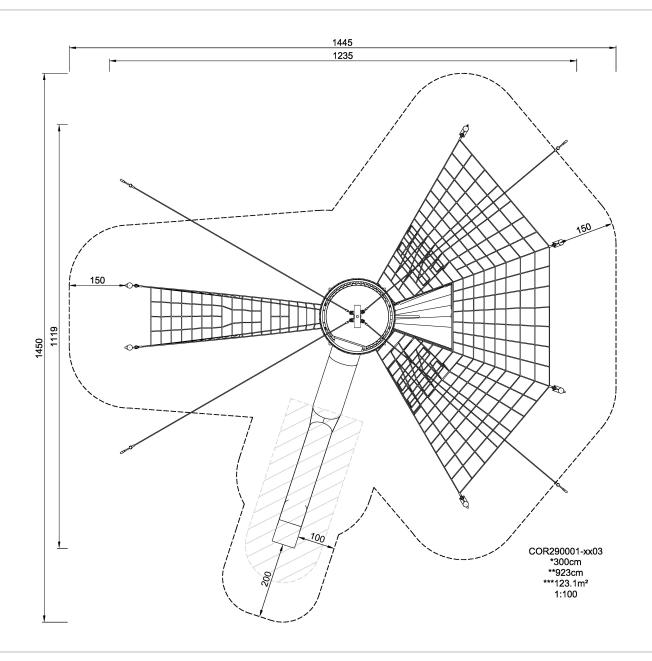

| <b>Product Line</b>      | Corocord™ rope playground |
|--------------------------|---------------------------|
| Category                 | Play Towers               |
| Age group                | 5+                        |
| Max. fall height (CM)300 |                           |
| Total height (CM)        | 923                       |
| Safety Zone              | 123.1 m2                  |