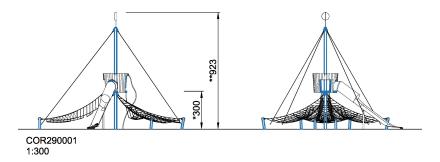

## **COR29000**

## Large Kontiki

The crow's nest can be reached from 'land' by means of sail nets or across a climbing bridge. Complemented by a tunnel slide and a pole, the large lookout invites children to adventurous journeys.

| <b>Product Line</b>      | Corocord™ rope playground |
|--------------------------|---------------------------|
| Category                 | Play Towers               |
| Age group                | 5+                        |
| Max. fall height (CM)300 |                           |
| Total height (CM)        | 923                       |
| Safety Zone              | 123.1 m2                  |