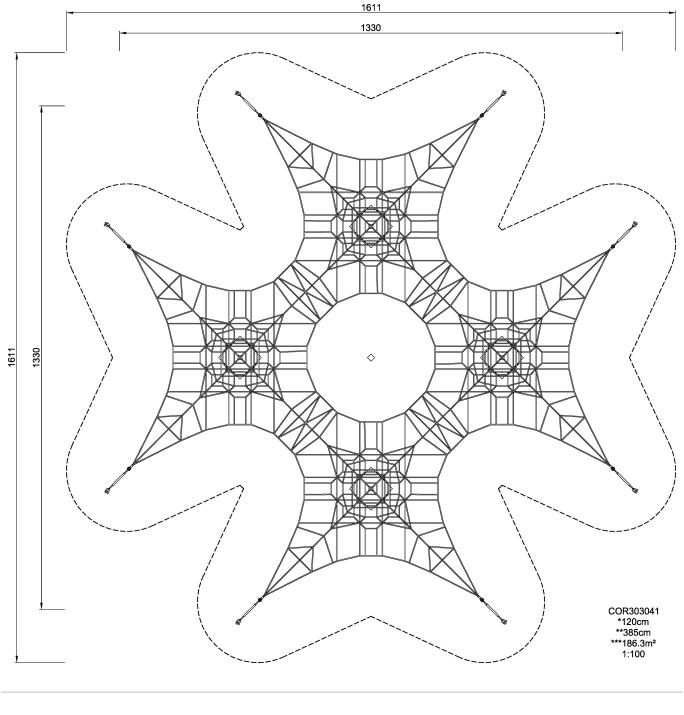

## Four Mast Spacenet, 3.9 m

The Large Four-Mast Spacenets are ideal in places that are heavily used. It is a fact of urban life that play areas are often used by large numbers of children at the same time. The large Spacenets provide multiple options for climbing, romping and balancing, as well as places to rest in the dense net structure and take a break.

| Product Line             | Corocord™ rope playground |
|--------------------------|---------------------------|
| Category                 | Spacenets™                |
| Age group                | 3+                        |
| Max. fall height (CM)120 |                           |
| Total height (CM)        | 385                       |
| Safety Zone              | 186.3 m2                  |