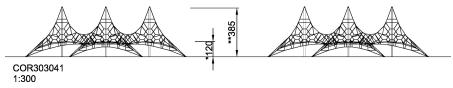

| Product Line             | Corocord™ rope playground |
|--------------------------|---------------------------|
| Category                 | Spacenets™                |
| Age group                | 3+                        |
| Max. fall height (CM)120 |                           |
| Total height (CM)        | 385                       |
| Safety Zone              | 186.3 m2                  |