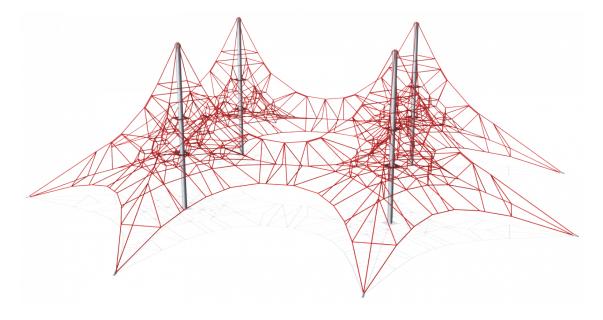

## Four Mast Spacenet, 3.9 m

The Large Four-Mast Spacenets are ideal in places that are heavily used. It is a fact of urban life that play areas are often used by large numbers of children at the same time. The large Spacenets provide multiple options for climbing, romping and balancing, as well as places to rest in the dense net structure and take a break.

| Product Line             | Corocord™ rope playground |
|--------------------------|---------------------------|
| Category                 | Spacenets™                |
| Age group                | 3+                        |
| Max. fall height (CM)120 |                           |
| Total height (CM)        | 385                       |
| Safety Zone              | 186.3 m2                  |