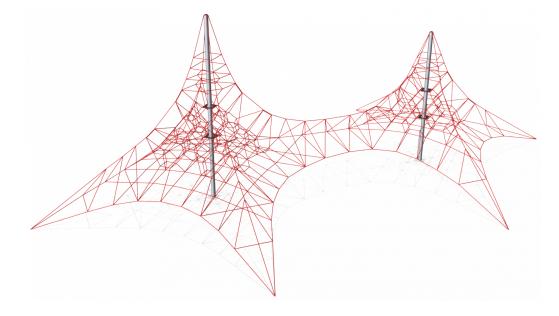

## **Two-Mast Spacenet L**

On playgrounds with more space available, a two-mast Spacenet solution can be the perfect choice. Bridges make it possible to climb from mast to mast – exciting space for interaction is opened up for groups of children playing.

| Product Line             | Corocord™ rope playground |
|--------------------------|---------------------------|
| Category                 | Spacenets™                |
| Age group                | 5+                        |
| Max. fall height (CM)215 |                           |
| Total height (CM)        | 751                       |
| Safety Zone              | 232 m2                    |