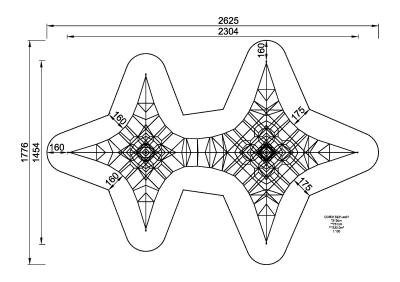

## **Two-Mast Spacenet L**

On playgrounds with more space available, a two-mast Spacenet solution can be the perfect choice. Bridges make it possible to climb from mast to mast – exciting space for interaction is opened up for groups of children playing.

| Product Line             | Corocord™ rope playground |
|--------------------------|---------------------------|
| Category                 | Spacenets™                |
| Age group                | 5+                        |
| Max. fall height (CM)215 |                           |
| Total height (CM)        | 751                       |
| Safety Zone              | 232 m2                    |