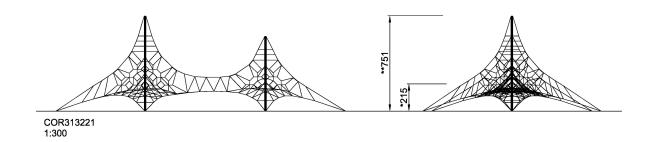

| Product Line             | Corocord™ rope playground |
|--------------------------|---------------------------|
| Category                 | Spacenets™                |
| Age group                | 5+                        |
| Max. fall height (CM)215 |                           |
| Total height (CM)        | 751                       |
| Safety Zone              | 232 m2                    |

**ASTM** 

\* = Highest designated play surface. \*\* = Total height of product.

Weight/heaviest partskg.Installation (Manpower)PersonsConcrete requiredNaN m3Installation (Hours)HoursFoundation amount/footingNaNExcavationNaN m3