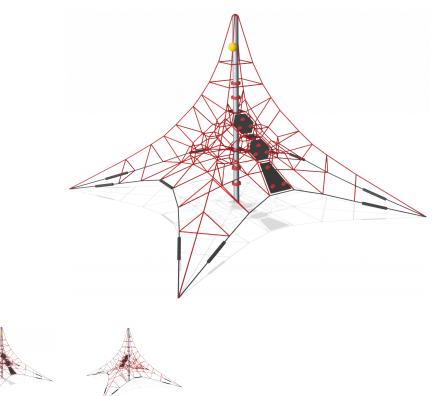

## COR39331 Exercise Net M

The Exercise Net - Medium intensely moti-vates children to climb up high with its bouncy ropes and varied seating possibilities. The feeling of achievement when having climbed to the top is phenomenal. This makes children come back again and again to have more of the bouncy climbing fun. climbing the bouncy, interdependent meshes of the transparent net is challenging fun. Additionally it trains fundamental motor skills like spatial awareness and sense of balance: These skills are necessary to judge distances. The swaying mast make for trai-ning of major muscle groups when children Climb and cling onto the moving meshes: arms push and pull, legs push and the core provides stability. Apart from being great fun, the Exercise Net trains consideration of others and self regulation, when children are seated up high. These skills are necessary for children's social-emotional development.