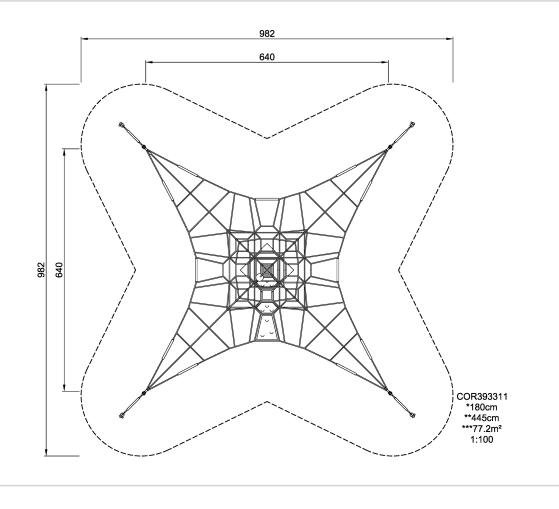

| Product Line             | Corocord $^{m}$ rope playground |  |  |
|--------------------------|---------------------------------|--|--|
| Category                 | Spacenets™                      |  |  |
| Age group                | 3+                              |  |  |
| Max. fall height (CM)180 |                                 |  |  |
| Total height (CM)        | 445                             |  |  |
| Safety Zone              | 77.2 m2                         |  |  |