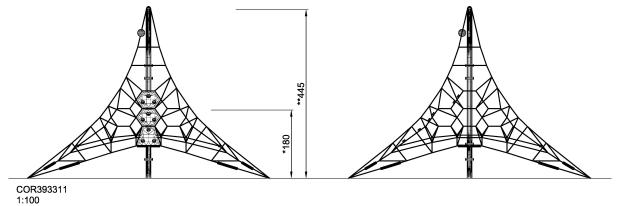

| Product Line             | Corocord $^{m}$ rope playground |  |  |
|--------------------------|---------------------------------|--|--|
| Category                 | Spacenets™                      |  |  |
| Age group                | 3+                              |  |  |
| Max. fall height (CM)180 |                                 |  |  |
| Total height (CM)        | 445                             |  |  |
| Safety Zone              | 77.2 m2                         |  |  |

ASTM

\* = Highest designated play surface. \*\* = Total height of product.

| Weight/heaviest parts                    | kg.    | Installation (Manpower)    | Persons |
|------------------------------------------|--------|----------------------------|---------|
| Concrete required                        | NaN m3 | Installation (Hours)       | Hours   |
| Foundation amount/footing                | NaN    | Excavation                 | NaN m3  |
| KOMPAN A/S. C. E. Tietgens Baulovard 22C |        | KOMPAN ESC Liconso No. ESC |         |