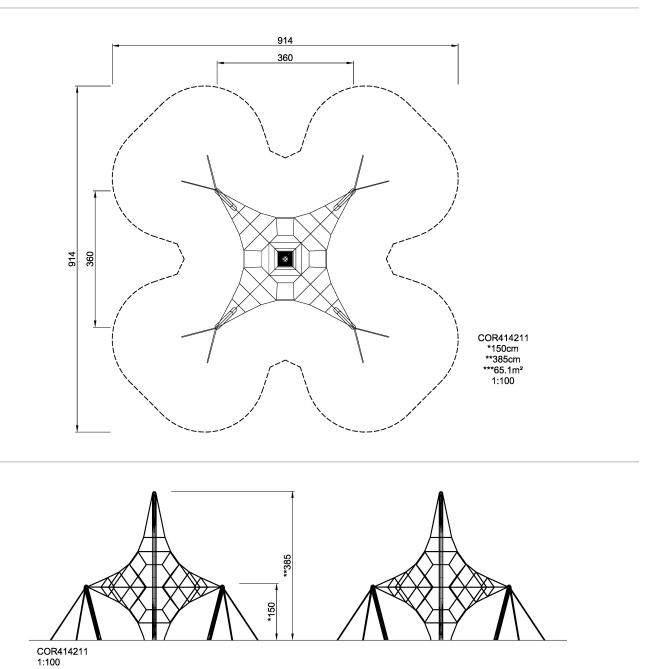

| Product Line             | Corocord <sup>™</sup> rope playground |  |  |
|--------------------------|---------------------------------------|--|--|
| Category                 | Spacenets™                            |  |  |
| Age group                | 3+                                    |  |  |
| Max. fall height (CM)150 |                                       |  |  |
| Total height (CM)        | 385                                   |  |  |
| Safety Zone              | 65.1 m2                               |  |  |

IN-

\* = Highest designated play surface. \*\* = Total height of product.

| Weight/heaviest parts     | kg.    | Installation (Manpower) | Persons |
|---------------------------|--------|-------------------------|---------|
| Concrete required         | NaN m3 | Installation (Hours)    | Hours   |
| Foundation amount/footing | NaN    | Excavation              | NaN m3  |