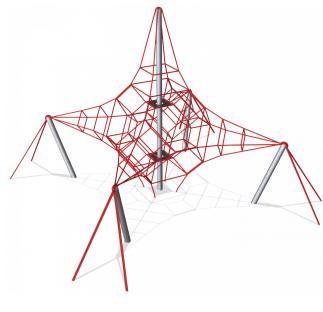

## **COR41421 Octa Net S**

Mirror images have a certain magic. This goes for the magician's stage just as it does for playing in the Corocord Octa Nets. The fascinating rope play equipment is designed as two Spacenets that are reflected at the base to make a double ingenious Spacenet. The upper tip of the filigree Spacenet structure stretches into the sky while the bottom tip mysteriously vanishes in the ground. At the heart of the Octa Nets, a large number of truncated octahedrons invite children to climb and offer a variety of adventures.

| Product Line             | Corocord <sup>™</sup> rope playground |  |  |
|--------------------------|---------------------------------------|--|--|
| Category                 | Spacenets™                            |  |  |
| Age group                | 3+                                    |  |  |
| Max. fall height (CM)150 |                                       |  |  |
| Total height (CM)        | 385                                   |  |  |
| Safety Zone              | 65.1 m2                               |  |  |