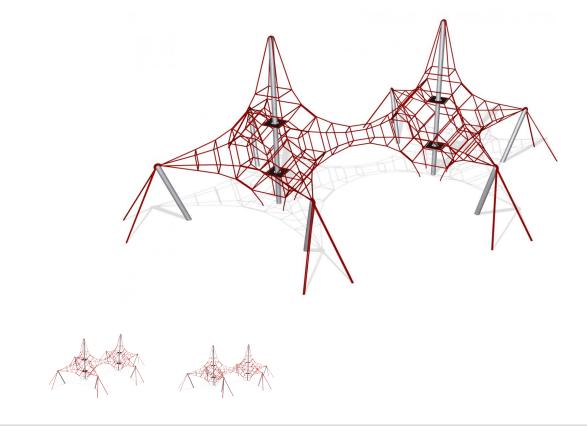

## COR41422 Two-mast Octa Net, 3.9 m

The two-mast Octa Nets offer the widest variety of activities: climbing, hand-over-hand, gymnastics such as bar exercises, testing gravity upside-down. Small Seats around the mast can be used for taking a break.