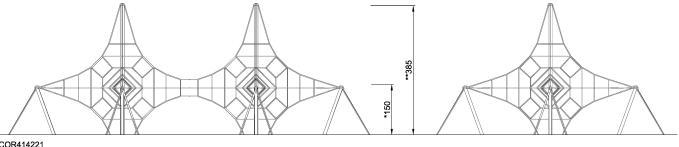

| Product Line             | Corocord <sup>™</sup> rope playground |  |  |
|--------------------------|---------------------------------------|--|--|
| Category                 | Spacenets™                            |  |  |
| Age group                | 3+                                    |  |  |
| Max. fall height (CM)150 |                                       |  |  |
| Total height (CM)        | 385                                   |  |  |
| Safety Zone              | 105.4 m2                              |  |  |