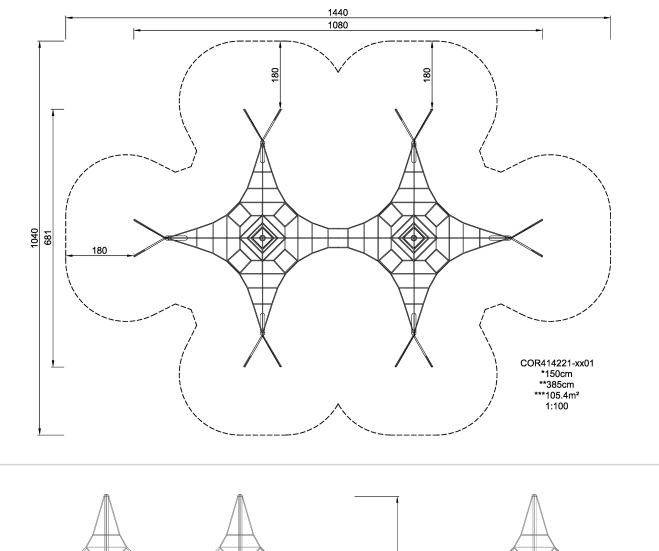

## COR41422 Two-mast Octa Net, 3.9 m

The two-mast Octa Nets offer the widest variety of activities: climbing, hand-over-hand, gymnastics such as bar exercises, testing gravity upside-down. Small Seats around the mast can be used for taking a break.

| Product Line             | Corocord <sup>™</sup> rope playground |  |  |
|--------------------------|---------------------------------------|--|--|
| Category                 | Spacenets™                            |  |  |
| Age group                | 3+                                    |  |  |
| Max. fall height (CM)150 |                                       |  |  |
| Total height (CM)        | 385                                   |  |  |
| Safety Zone              | 105.4 m2                              |  |  |