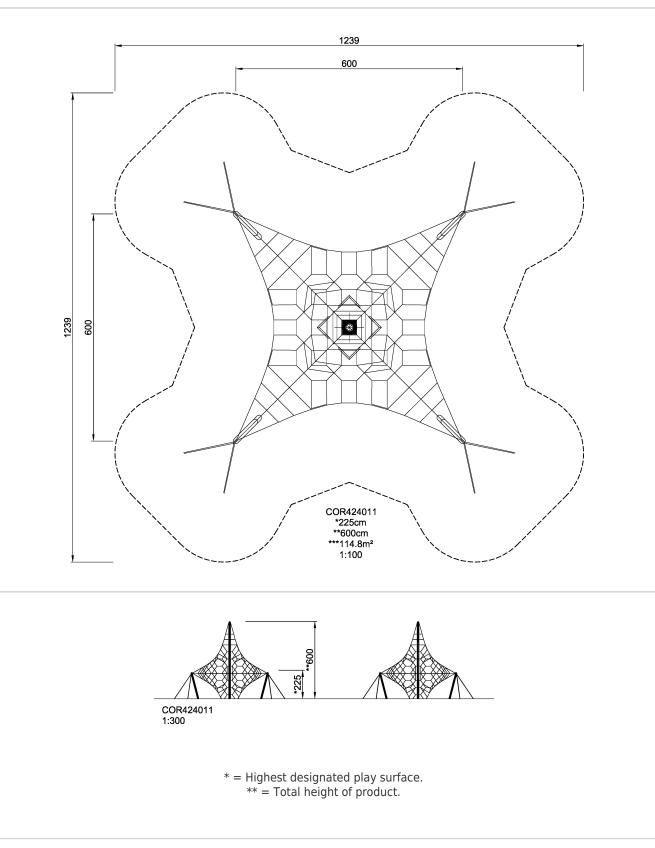

| Product Line             | Corocord <sup>™</sup> rope playground |  |  |
|--------------------------|---------------------------------------|--|--|
| Category                 | Spacenets™                            |  |  |
| Age group                | 5+                                    |  |  |
| Max. fall height (CM)225 |                                       |  |  |
| Total height (CM)        | 600                                   |  |  |
| Safety Zone              | 114.8 m2                              |  |  |