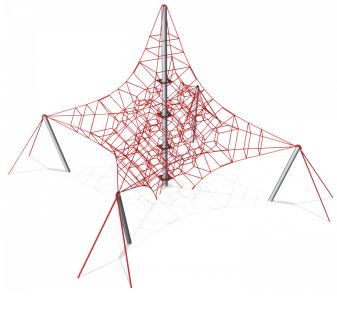

## **COR42401** Octa Net M

Mirror images have a certain magic. This goes for the magician's stage just as it does for playing in the Corocord Octa Nets. The fascinating rope play equipment is designed as two Spacenets that are reflected at the base to make a double ingenious Spacenet. The upper tip of the filigree Spacenet structure stretches into the sky while the bottom tip mysteriously vanishes in the ground. At the heart of the Octa Nets, a large number of truncated octahedrons invite children to climb and offer a variety of adventures.