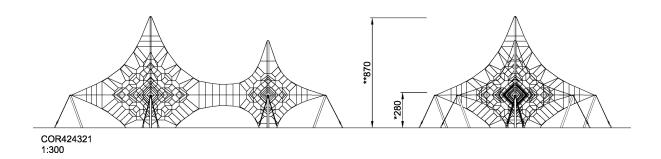

| <b>Product Line</b>      | Corocord™ rope playground |
|--------------------------|---------------------------|
| Category                 | Spacenets™                |
| Age group                | 5+                        |
| Max. fall height (CM)280 |                           |
| Total height (CM)        | 870                       |
| Safety Zone              | 290.2 m2                  |