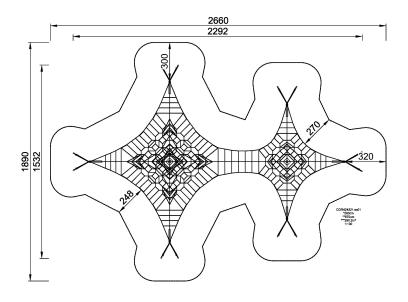

| <b>Product Line</b>      | Corocord™ rope playground |
|--------------------------|---------------------------|
| Category                 | Spacenets™                |
| Age group                | 5+                        |
| Max. fall height (CM)280 |                           |
| Total height (CM)        | 870                       |
| Safety Zone              | 290.2 m2                  |