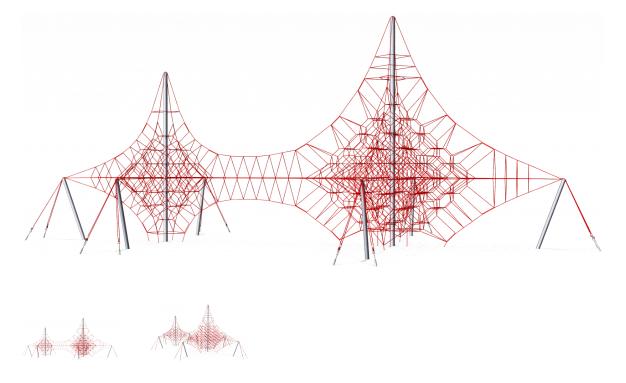

## Two-mast Octa Net, 8.7 m

The two-mast Octa Nets offer the widest variety of activities: climbing, hand-over-hand, gymnastics such as bar exercises, testing gravity upside-down. Small Seats around the mast can be used for taking a break.

| <b>Product Line</b>      | Corocord™ rope playground |
|--------------------------|---------------------------|
| Category                 | Spacenets™                |
| Age group                | 5+                        |
| Max. fall height (CM)280 |                           |
| Total height (CM)        | 870                       |
| Safety Zone              | 290.2 m2                  |