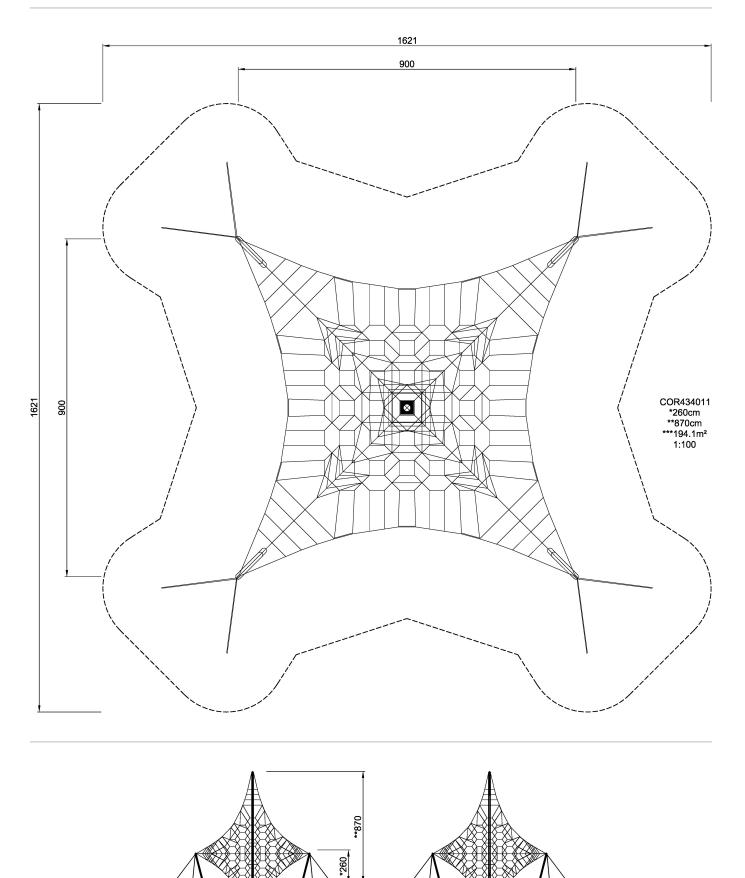

| Product Line             | Corocord <sup>™</sup> rope playground |  |  |
|--------------------------|---------------------------------------|--|--|
| Category                 | Spacenets™                            |  |  |
| Age group                | 5+                                    |  |  |
| Max. fall height (CM)260 |                                       |  |  |
| Total height (CM)        | 870                                   |  |  |
| Safety Zone              | 194.1 m2                              |  |  |

IN-

ASTM

COR434011 1:300

| Weight/heaviest parts     | kg.    | Installation (Manpower) | Persons |
|---------------------------|--------|-------------------------|---------|
| Concrete required         | NaN m3 | Installation (Hours)    | Hours   |
| Foundation amount/footing | NaN    | Excavation              | NaN m3  |