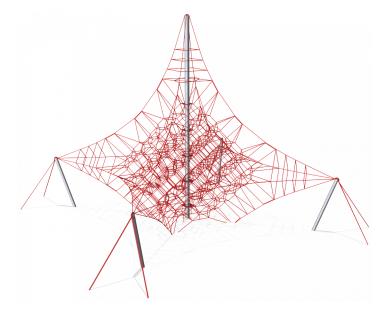

## **COR43401** Octa Net L

Mirror images have a certain magic. This goes for the magician's stage just as it does for playing in the Corocord Octa Nets. The fascinating rope play equipment is designed as two Spacenets that are reflected at the base to make a double ingenious Spacenet. The upper tip of the filigree Spacenet structure stretches into the sky while the bottom tip mysteriously vanishes in the ground. At the heart of the Octa Nets, a large number of truncated octahedrons invite children to climb and offer a variety of adventures.