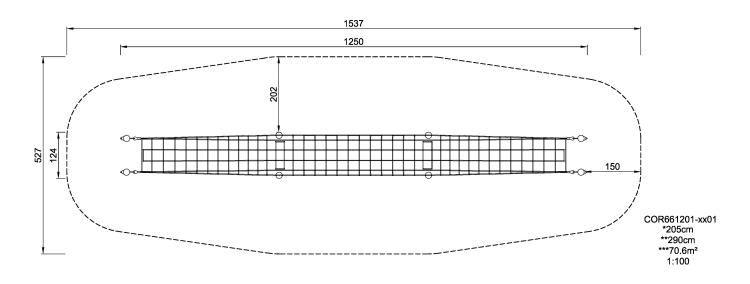

## **SMALL ROPE BRIDGE, 12 M**

The Small Rope Net Bridge with its flexible elements can be integrated into the landscape as a climbing course. It can also be connected to a Spacenet.

| <b>Product Line</b>      | Corocord <sup>™</sup> rope playground |  |  |
|--------------------------|---------------------------------------|--|--|
| Category                 | Play Bridges                          |  |  |
| Age group                | 5+                                    |  |  |
| Max. fall height (CM)205 |                                       |  |  |
| Total height (CM)        | 290                                   |  |  |
| Safety Zone              | 70.6 m2                               |  |  |