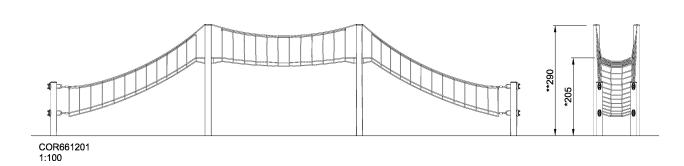

## **SMALL ROPE BRIDGE, 12 M**

The Small Rope Net Bridge with its flexible elements can be integrated into the landscape as a climbing course. It can also be connected to a Spacenet.

| <b>Product Line</b>      | Corocord <sup>™</sup> rope playground |  |  |
|--------------------------|---------------------------------------|--|--|
| Category                 | Play Bridges                          |  |  |
| Age group                | 5+                                    |  |  |
| Max. fall height (CM)205 |                                       |  |  |
| Total height (CM)        | 290                                   |  |  |
| Safety Zone              | 70.6 m2                               |  |  |