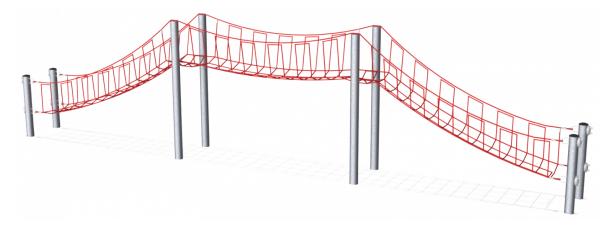

## **SMALL ROPE BRIDGE, 12 M**

The Small Rope Net Bridge with its flexible elements can be integrated into the landscape as a climbing course. It can also be connected to a Spacenet.

| <b>Product Line</b>      | Corocord <sup>™</sup> rope playground |  |  |
|--------------------------|---------------------------------------|--|--|
| Category                 | Play Bridges                          |  |  |
| Age group                | 5+                                    |  |  |
| Max. fall height (CM)205 |                                       |  |  |
| Total height (CM)        | 290                                   |  |  |
| Safety Zone              | 70.6 m2                               |  |  |