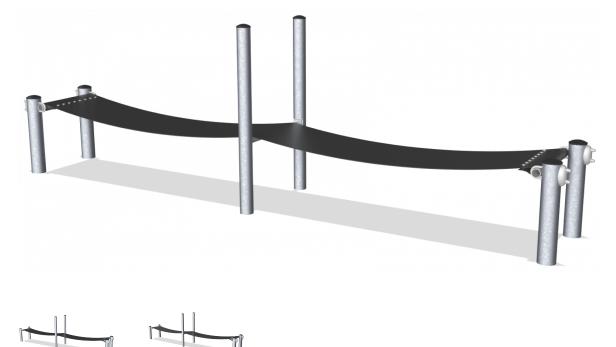

## COR68060 Jumping Bridge

The tensioned membrane: a classic idea from Corocord, inviting to tempestuous fun games. It also serves either as a bench or a hammock, according to the needs of the moment.

| Product Line             | Corocord <sup>™</sup> rope playground |  |  |  |
|--------------------------|---------------------------------------|--|--|--|
| Category                 | Dynamics                              |  |  |  |
| Age group                | 5+                                    |  |  |  |
| Max. fall height (CM)110 |                                       |  |  |  |
| Total height (CM)        | 190                                   |  |  |  |
| Safety Zone              | 35.5 m2                               |  |  |  |
|                          |                                       |  |  |  |