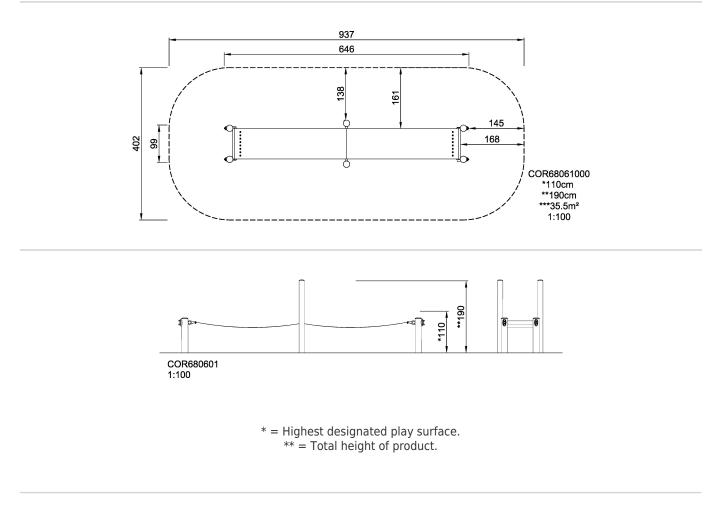

## COR68060 Jumping Bridge

The tensioned membrane: a classic idea from Corocord, inviting to tempestuous fun games. It also serves either as a bench or a hammock, according to the needs of the moment.

| Product Line             | Corocord <sup>™</sup> rope playground |  |  |  |
|--------------------------|---------------------------------------|--|--|--|
| Category                 | Dynamics                              |  |  |  |
| Age group                | 5+                                    |  |  |  |
| Max. fall height (CM)110 |                                       |  |  |  |
| Total height (CM)        | 190                                   |  |  |  |
| Safety Zone              | 35.5 m2                               |  |  |  |
|                          |                                       |  |  |  |