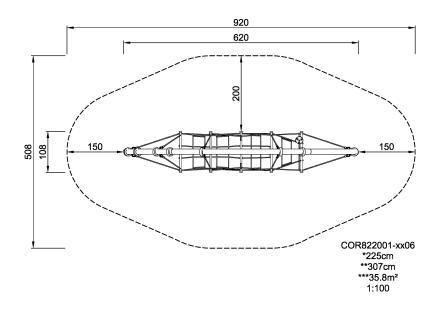

| <b>Product Line</b>      | Corocord™ rope playground |
|--------------------------|---------------------------|
| Category                 | Domes & Arches            |
| Age group                | 5+                        |
| Max. fall height (CM)225 |                           |
| Total height (CM)        | 307                       |
| Safety Zone              | 35.8 m2                   |

**ASTM** 

\* = Highest designated play surface. \*\* = Total height of product.

Weight/heaviest partskg.Installation (Manpower)PersonsConcrete requiredNaN m3Installation (Hours)HoursFoundation amount/footingNaNExcavationNaN m3