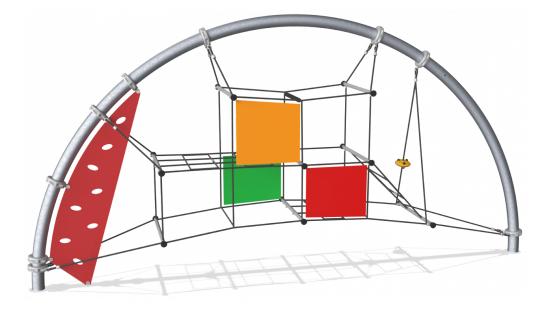

## **Performer Arch**

Sustaining the aesthetic beauty of the larger Performer Dome, the Performer Arch is ideal for smaller or younger groups of children. It invites to hide, seek, climb and perform in a world of rope, climbing bars and coloured membranes.

| <b>Product Line</b>      | Corocord™ rope playground |
|--------------------------|---------------------------|
| Category                 | Domes & Arches            |
| Age group                | 5+                        |
| Max. fall height (CM)225 |                           |
| Total height (CM)        | 307                       |
| Safety Zone              | 35.8 m2                   |