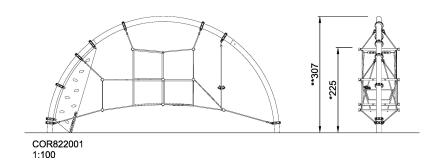

| <b>Product Line</b>      | Corocord™ rope playground |
|--------------------------|---------------------------|
| Category                 | Domes & Arches            |
| Age group                | 5+                        |
| Max. fall height (CM)225 |                           |
| Total height (CM)        | 307                       |
| Safety Zone              | 35.8 m2                   |

**ASTM** 

\* = Highest designated play surface. \*\* = Total height of product.

Weight/heaviest partskg.Installation (Manpower)PersonsConcrete requiredNaN m3Installation (Hours)HoursFoundation amount/footingNaNExcavationNaN m3