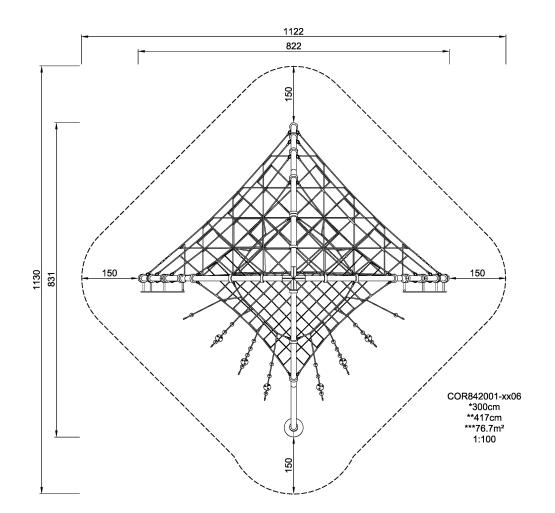

| Product Line             | Corocord <sup>™</sup> rope playground |
|--------------------------|---------------------------------------|
| Category                 | Domes & Arches                        |
| Age group                | 5+                                    |
| Max. fall height (CM)300 |                                       |
| Total height (CM)        | 417                                   |
| Safety Zone              | 76.7 m2                               |

ASTM

COR842001 1:100

> \* = Highest designated play surface. \*\* = Total height of product.