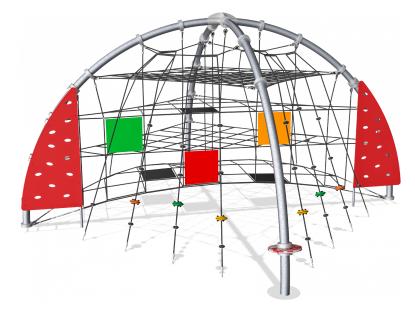

## COR84200 Performer Dome

The Corocord Performer with its varied colors and climbers is an irresistible invitation to climb, sway and bounce. An open space on ground level, surrounded by swaying ropes and climbing walls make for great variation and numerous users on ground level. The huge horizontal nets allow for numerous children gathering and climbing. The membranes make great destination points, again and again. The variety of climbing and swaying activity invite users from ground level and up. The climbing and hanging on trains the coordination as well as the muscle strength. The vertical, transparent nets allow children to sense and see the height, developing their spatial awareness. The training of cross-coordination, balance and spatial awareness is important for children's ability to navigate for instance traffic safely, judging their own body in space and time.