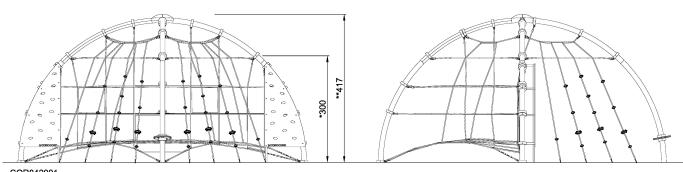

## COR84200 Performer Dome

The Corocord Performer with its varied colors and climbers is an irresistible invitation to climb, sway and bounce. An open space on ground level, surrounded by swaying ropes and climbing walls make for great variation and numerous users on ground level. The huge horizontal nets allow for numerous children gathering and climbing. The membranes make great destination points, again and again. The variety of climbing and swaying activity invite users from ground level and up. The climbing and hanging on trains the coordination as well as the muscle strength. The vertical, transparent nets allow children to sense and see the height, developing their spatial awareness. The training of cross-coordination, balance and spatial awareness is important for children's ability to navigate for instance traffic safely, judging their own body in space and time.

| Product Line             | Corocord <sup>™</sup> rope playground |
|--------------------------|---------------------------------------|
| Category                 | Domes & Arches                        |
| Age group                | 5+                                    |
| Max. fall height (CM)300 |                                       |
| Total height (CM)        | 417                                   |
| Safety Zone              | 76.7 m2                               |

ASTM

COR842001 1:100

> \* = Highest designated play surface. \*\* = Total height of product.