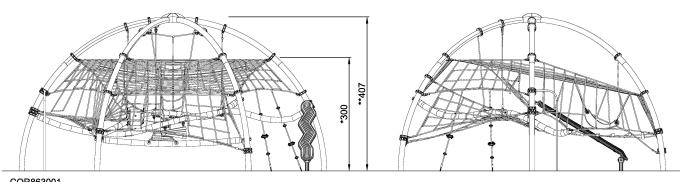

| Product Line             | Corocord <sup>™</sup> rope playground |  |  |  |
|--------------------------|---------------------------------------|--|--|--|
| Category                 | Domes & Arches                        |  |  |  |
| Age group                | 5 - 12                                |  |  |  |
| Max. fall height (CM)300 |                                       |  |  |  |
| Total height (CM)        | 407                                   |  |  |  |
| Safety Zone              | 90 m2                                 |  |  |  |

IN-GROU.

COR863001 1:100

> \* = Highest designated play surface. \*\* = Total height of product.

| Weight/heaviest parts     | kg.    | Installation (Manpower) | Persons |
|---------------------------|--------|-------------------------|---------|
| Concrete required         | NaN m3 | Installation (Hours)    | Hours   |
| Foundation amount/footing | NaN    | Excavation              | NaN m3  |