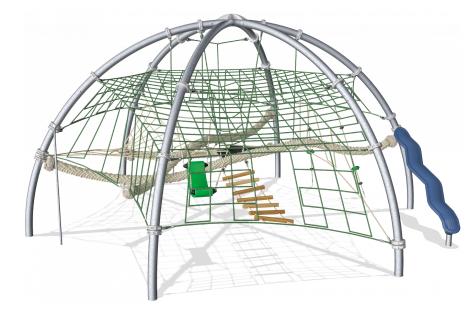

## COR86300 Explorer Dome

It's a jungle of fun! Amazing meandering nets, ropes and wobbly play items make the play of older children unstoppable. The spacious top net is a desired meeting point for huge groups of children. The ways to climb and reach the multiple play levels are many: via nets, wacky tubes, rope ladders, play shells or coconut ropes. This rich variety of climbing, crawling and balancing make children come back again and again to refine and supersede previous attempts at climbing the nets. The multitude of twisted, bouncing balancing and climbing events intensely support the child's motor skills ABC: agility, balance and coordination. Their spatial awareness is stimulated due to the transparency. This also makes social interaction easy. Socializing, turn-taking and empathy are social-emotional skills for life. In the Explorer Dome they come to use repeatedly.