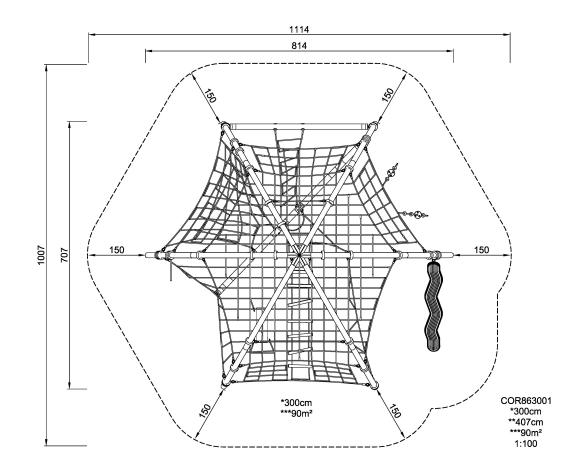

| Product Line             | Corocord <sup>™</sup> rope playground |  |  |  |
|--------------------------|---------------------------------------|--|--|--|
| Category                 | Domes & Arches                        |  |  |  |
| Age group                | 5 - 12                                |  |  |  |
| Max. fall height (CM)300 |                                       |  |  |  |
| Total height (CM)        | 407                                   |  |  |  |
| Safety Zone              | 90 m2                                 |  |  |  |

IN-GROU.

COR863001 1:100

> \* = Highest designated play surface. \*\* = Total height of product.

| Weight/heaviest parts     | kg.    | Installation (Manpower) | Persons |
|---------------------------|--------|-------------------------|---------|
| Concrete required         | NaN m3 | Installation (Hours)    | Hours   |
| Foundation amount/footing | NaN    | Excavation              | NaN m3  |