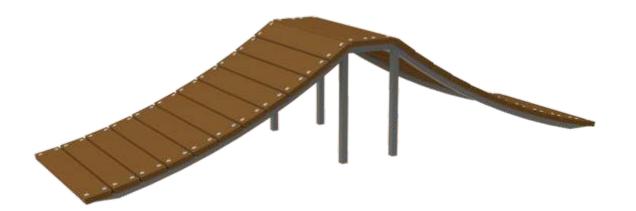

+8 Years

rs 0.70 m

777

Α

x= 3.50 y= 1.00 z= 0.70

## **Technical Information:**

1 - Spine 壇 0.70m