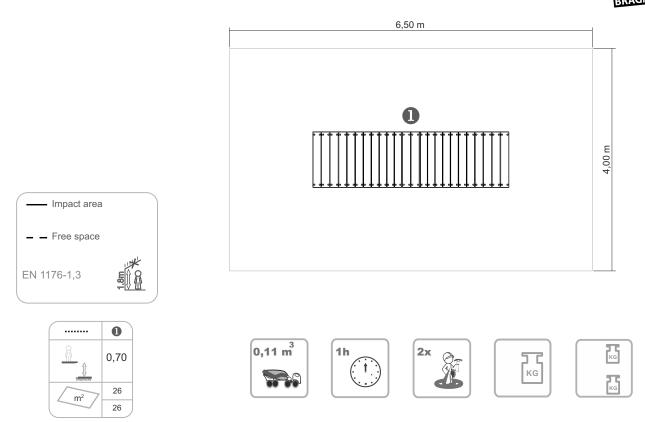

+8 Years

rs 0.70 m

777



Α

x= 3.50 y= 1.00 z= 0.70





## **Equipment Information:**



## **Technical Information:**

1 - Spine 壇 0.70m



## **Technical Characteristics:**



## The Surface

**Wood:** Laminated pinewood classified with guarantee of quality by continuous internal control. <sup>E</sup> With autoclave treatment, protecting it from attacks of fungus, insects and termites. Finishing on aqueous base ink, specially developed to protect the wood from humidity, weather and U.V.



**Metal parts** 

Structure:

Iron: Anticorrosive treatment of hot dip galvanizing in accordance with EN ISO 1461;

Fixation System:

Type C - Standard fixation system composed by posts applied directly in the ground with concrete;

**Screws and accessories** 

Screws: Galvanized steel or optionally stainless steel AISI 304;

100% reciclable;