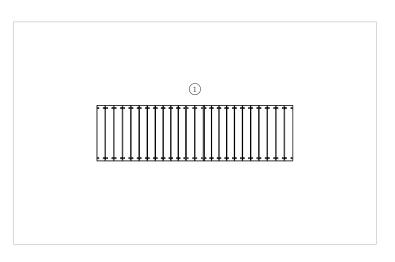

+8 Years

rs 0.70 m

777

Α

x= 3.50 y= 1.00 z= 0.70

## **Technical Information:**

1 - Spine 壇 0.70m