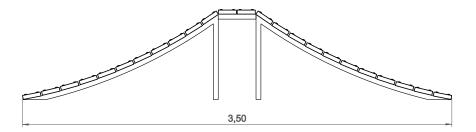

+8 Years

rs 0.70 m

777

Α

x= 3.50 y= 1.00 z= 0.70

## **Technical Information:**

1 - Spine 壇 0.70m