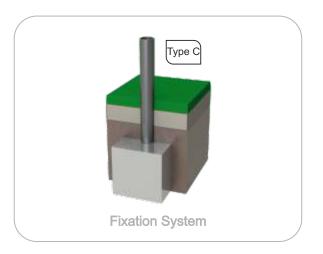

**Metal parts** 

Structure:

Iron: Anticorrosive treatment of hot dip galvanizing in accordance with EN ISO 1461;

Fixation System:

Type C - Standard fixation system composed by posts applied directly in the ground with concrete;