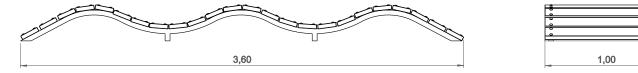

+8 Years

0.30 m

777

А

x= 3.60 y= 1.00 z= 0.30

0,30

## **Technical Information:**

1 - Wave 🔟 0.30m