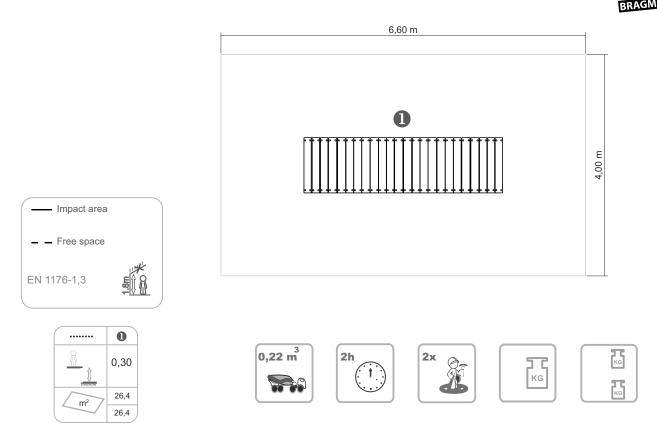

+8 Years

0.30 m

777

А

x= 3.60 y= 1.00 z= 0.30

0,30

## **Technical Information:**

1 - Wave 🔟 0.30m