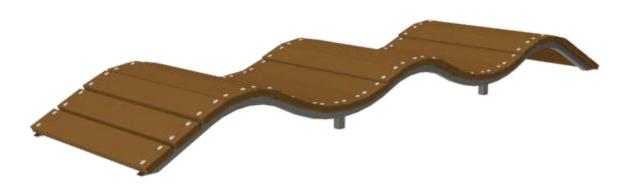

+8 Years

0.30 m

777

А

x= 3.60 y= 1.00 z= 0.30

0,30

## **Technical Information:**

1 - Wave 🔟 0.30m