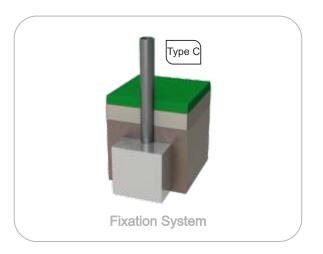

**Metal parts** 

Structure:

Iron: Anticorrosive treatment of hot dip galvanizing in accordance with EN ISO 1461;

Fixation System:

Type C - Standard fixation system composed by posts applied directly in the ground with concrete;