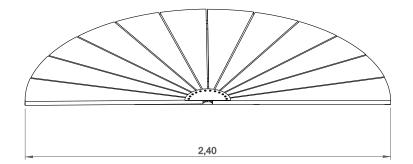

# Curve

ref. EDCB007

+8 Years

0.60 m

22 m2

x= 2.40 y= 1.10 z= 0.60

## **Technical Information:**

1 - Curve 1 0.60m