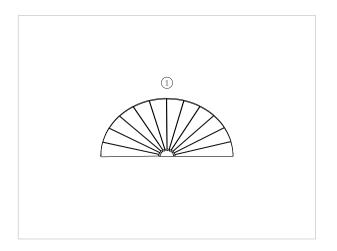

# Curve

ref. EDCB007

+8 Years

0.60 m

22 m2

x= 2.40 y= 1.10 z= 0.60

## **Technical Information:**

1 - Curve 1 0.60m