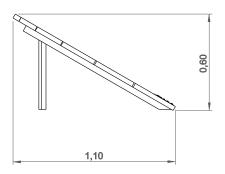

# Curve

ref. EDCB007

+8 Years

0.60 m

22 m2

x= 2.40 y= 1.10 z= 0.60

## **Technical Information:**

1 - Curve 1 0.60m