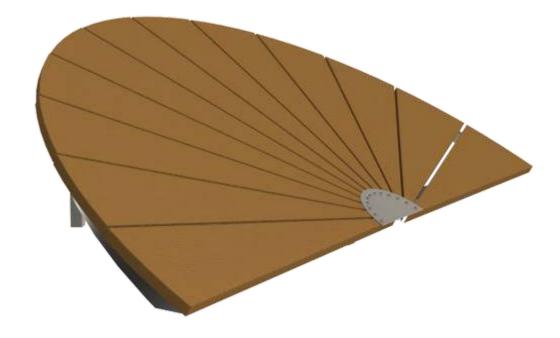

# Curve

ref. EDCB007

+8 Years

0.60 m

22 m2

x= 2.40 y= 1.10 z= 0.60

## **Technical Information:**

1 - Curve 1 0.60m