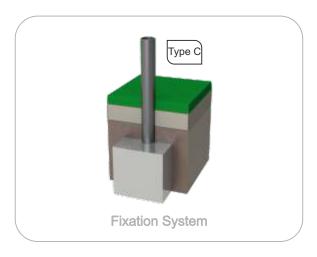

### **Metal parts**

Structure:

Iron: Anticorrosive treatment of hot dip galvanizing in accordance with EN ISO 1461; Fixation System:

Type C - Standard fixation system composed by posts applied directly in the ground with concrete;