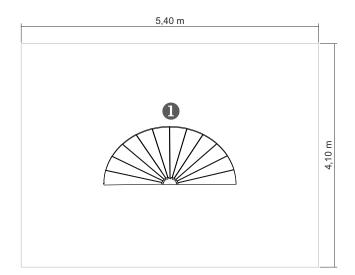

# Curve

ref. EDCB007

+8 Years

0.60 m

22 m2

x= 2.40 y= 1.10 z= 0.60

## **Technical Information:**

1 - Curve 1 0.60m