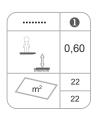

# Curve

ref. EDCB007

+8 Years

0.60 m

22 m2

x= 2.40 y= 1.10 z= 0.60

## **Technical Information:**

1 - Curve 1 0.60m