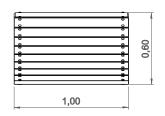

# **Bridge**

ref. EDCB008

0.60 m

28.4 m2

x= 4.10 y= 1.00 z= 0.60

### 1 - Bridge 🗓 0.60m