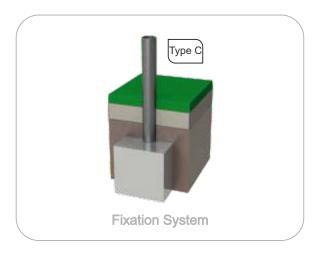

### **Metal parts**

Structure:

Iron: Anticorrosive treatment of hot dip galvanizing in accordance with EN ISO 1461; Fixation System:

Type C - Standard fixation system composed by posts applied directly in the ground with concrete;