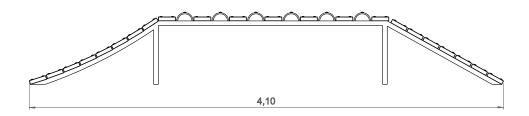

# **Bridge**

ref. EDCB008

0.60 m

28.4 m2

x= 4.10 y= 1.00 z= 0.60

### 1 - Bridge 🗓 0.60m