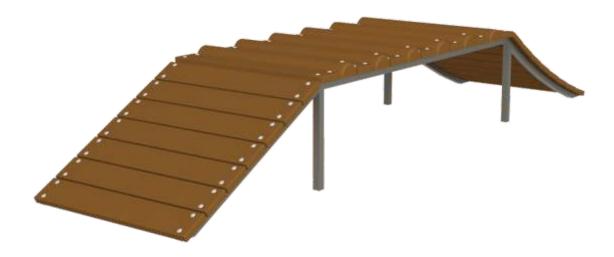

# **Bridge**

ref. EDCB008

0.60 m

28.4 m2

x= 4.10 y= 1.00 z= 0.60

### 1 - Bridge 🗓 0.60m