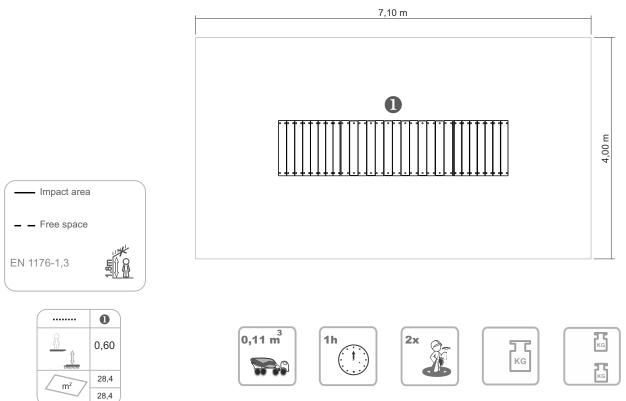

# **Bridge**

ref. EDCB008

0.60 m

28.4 m2

x= 4.10 y= 1.00 z= 0.60

### 1 - Bridge 🗓 0.60m