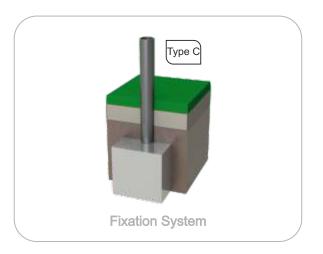

**Metal parts** 

Structure:

Iron: Anticorrosive treatment of hot dip galvanizing in accordance with EN ISO 1461;

Fixation System:

Type C - Standard fixation system composed by posts applied directly in the ground with concrete;