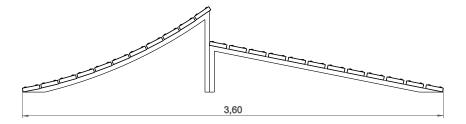

+8 Years

s 0.70 m

77

А

26.4 m2



x= 3.60 y= 1.00 z= 0.70





## **Equipment Information:**



## **Technical Information:**

1 - Jump 壇 0.70m



## **Technical Characteristics:**



## The Surface

**Wood:** Laminated pinewood classified with guarantee of quality by continuous internal control. With autoclave treatment, protecting it from attacks of fungus, insects and termites. Finishing on aqueous base ink, specially developed to protect the wood from humidity, weather and U.V.



**Metal parts** 

Structure:

Iron: Anticorrosive treatment of hot dip galvanizing in accordance with EN ISO 1461;

Fixation System:

Type C - Standard fixation system composed by posts applied directly in the ground with concrete;

**Screws and accessories** 

Screws: Galvanized steel or optionally stainless steel AISI 304;

100% reciclable;