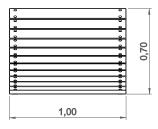

+8 Years

s 0.70 m

77

А

26.4 m2



x= 3.60 y= 1.00 z= 0.70





## **Equipment Information:**



## **Technical Information:**

1 - Jump 壇 0.70m



## **Technical Characteristics:**



## The Surface

**Wood:** Laminated pinewood classified with guarantee of quality by continuous internal control. With autoclave treatment, protecting it from attacks of fungus, insects and termites. Finishing on aqueous base ink, specially developed to protect the wood from humidity, weather and U.V.



**Metal parts** 

Structure:

Iron: Anticorrosive treatment of hot dip galvanizing in accordance with EN ISO 1461;

Fixation System:

Type C - Standard fixation system composed by posts applied directly in the ground with concrete;

**Screws and accessories** 

Screws: Galvanized steel or optionally stainless steel AISI 304;

100% reciclable;