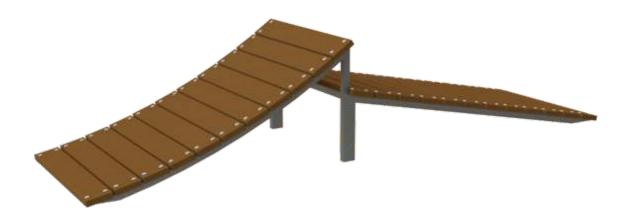

+8 Years

s 0.70 m

77

А

26.4 m2



x= 3.60 y= 1.00 z= 0.70





## **Equipment Information:**



## **Technical Information:**

1 - Jump 壇 0.70m



## **Technical Characteristics:**



## The Surface

**Wood:** Laminated pinewood classified with guarantee of quality by continuous internal control. With autoclave treatment, protecting it from attacks of fungus, insects and termites. Finishing on aqueous base ink, specially developed to protect the wood from humidity, weather and U.V.



**Metal parts** 

Structure:

Iron: Anticorrosive treatment of hot dip galvanizing in accordance with EN ISO 1461;

Fixation System:

Type C - Standard fixation system composed by posts applied directly in the ground with concrete;

**Screws and accessories** 

Screws: Galvanized steel or optionally s