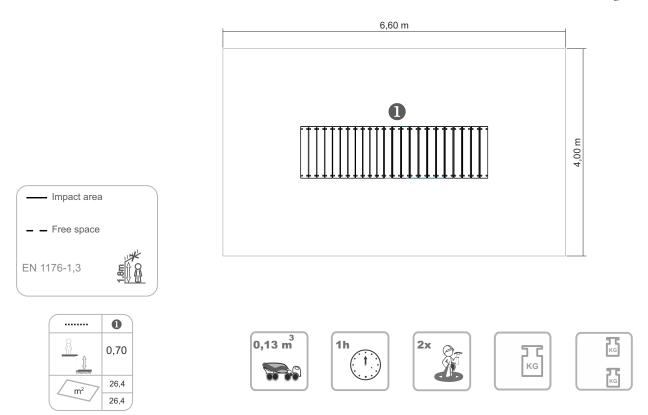

+8 Years

s 0.70 m

77

А

26.4 m2

x= 3.60 y= 1.00 z= 0.70

## **Technical Information:**

1 - Jump 壇 0.70m