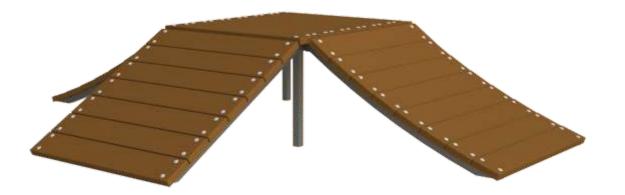

x= 3.00 y= 3.30 z= 0.60

FEH 777

0.60 m

1 User

+8 Years

## **Technical Information:**

1 - Table 🛓 0.60m