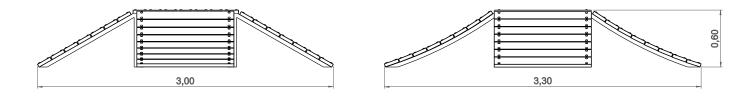

x= 3.00 y= 3.30 z= 0.60



FEH 777

0.60 m

1 User

+8 Years

## **Equipment Information:**





## **Technical Information:**

1 - Table 🛓 0.60m



## **Technical Characteristics:**



## The Surface

**Wood:** Laminated pinewood classified with guarantee of quality by continuous internal control. <sup>E</sup> With autoclave treatment, protecting it from attacks of fungus, insects and termites. Finishing on aqueous base ink, specially developed to protect the wood from humidity, weather and U.V.



**Metal parts** 

Structure:

Iron: Anticorrosive treatment of hot dip galvanizing in accordance with EN ISO 1461;

Fixation System:

Type C - Standard fixation system composed by posts applied directly in the ground with concrete;

**Screws and accessories** 

Screws: Galvanized steel or optionally stainless steel AIS