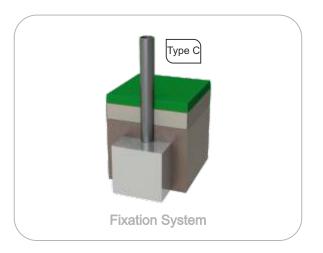

**Metal parts** 

Structure:

Iron: Anticorrosive treatment of hot dip galvanizing in accordance with EN ISO 1461;

Fixation System:

Type C - Standard fixation system composed by posts applied directly in the ground with concrete;