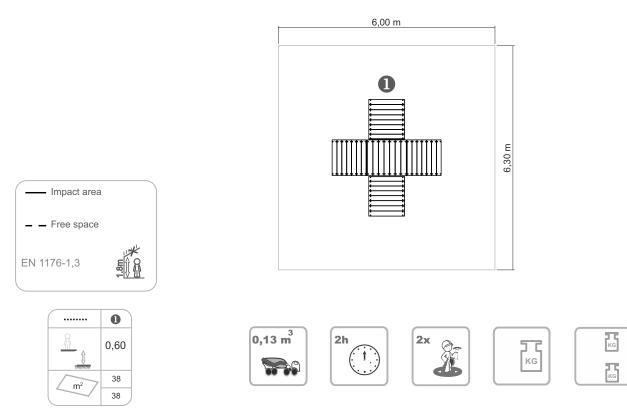

x= 3.00 y= 3.30 z= 0.60

FEH 777

0.60 m

1 User

+8 Years

## **Technical Information:**

1 - Table 🛓 0.60m