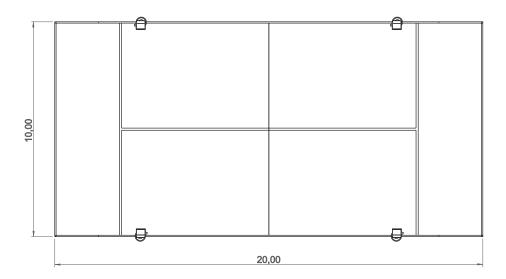

## **Technical Information:**

- 1 Tennis Net
- 2 Lighting Posts

### **Technical Characteristics:**

**Mesh:** With 50x50x4mm, electrowelded and galvanized without interior lugs. Frames with threaded rod, washers and sows rounded in stainless steel;

Entrance: Double Door with 85cm posts and net included according to the F.E.P.;

**Structure:** Formed by closed frames 80.40.2 with funds and sides, plates and docking with 300x180x10mm 200x190x10mm. With metal reinforcement supports to 0.5m tall. Anticorrosive treatment of hot dip galvanizing in accordance with EN ISO 1461 .Gel type lacquer at 230 ° C with thickness ranging from 50 to 70µm, according to the UNE EN ISO 2808;

Superior Fence: With horizontal ribs 1 or 2 meters with 40x40x2mm, sealed with PVC lids;

**Kit Glass:** Facades of glass with 10mm thickness tempered and treated, polished edges for fixing on the structure as lids anti-vibration. 30x8mm conical screws, washers and lock nut. The separation of the glass to metal structure is made with high tensile strength EPDM flooring;