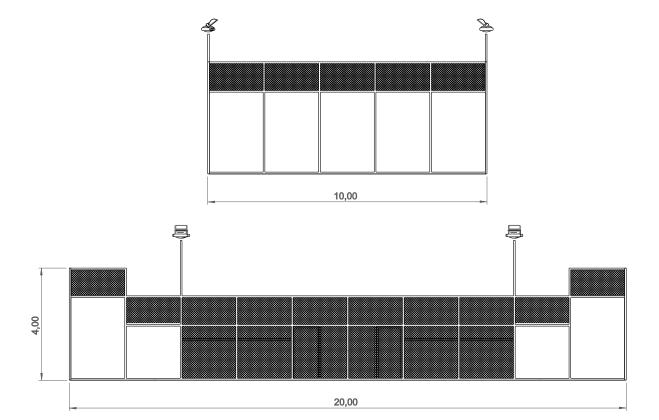

## **Technical Information:**

- 1 Tennis Net
- 2 Lighting Posts

### **Technical Characteristics:**

**Mesh:** With 50x50x4mm, electrowelded and galvanized without interior lugs. Frames with threaded rod, washers and sows rounded in stainless steel;

Entrance: Double Door with 85cm posts and net included according to the F.E.P.;

**Structure:** Formed by closed frames 80.40.2 with funds and sides, plates and docking with 300x180x10mm 200x190x10mm. With metal reinforcement supports to 0.5m tall. Anticorrosive treatment of hot dip galvanizing in accordance with EN ISO 1461 .Gel type lacquer at 230 ° C with thickness ranging from 50 to 70µm, according to the UNE EN ISO 2808;

Superior Fence: With horizontal ribs 1 or 2 meters with 40x40x2mm, sealed with PVC lids;

**Kit Glass:** Facades of glass with 10mm thickness tempered and treated, polished edges for fixing on the structure as lids anti-vibration. 30x8mm conical screws, washers and lock nut. The separation of the glass to metal structure is made with high tensile strength EPDM flooring;

**Lighting:** Artificial lighting with a light level of 350 lux and uniformity of 0.5% with four teams linked to the structure of the field to 6m in height, executed with structural profile 80.80.3, without invading the zone of play, with four projectors 400W;