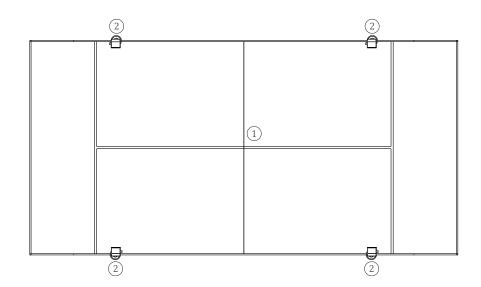

## **Technical Information:**

- 1 Tennis Net
- 2 Lighting Posts

**Lighting:** Artificial lighting with a light level of 350 lux and uniformity of 0.5% with four teams linked to the structure of the field to 6m in height, executed with structural profile 80.80.3, without invading the zone of play, with four projectors 400W;