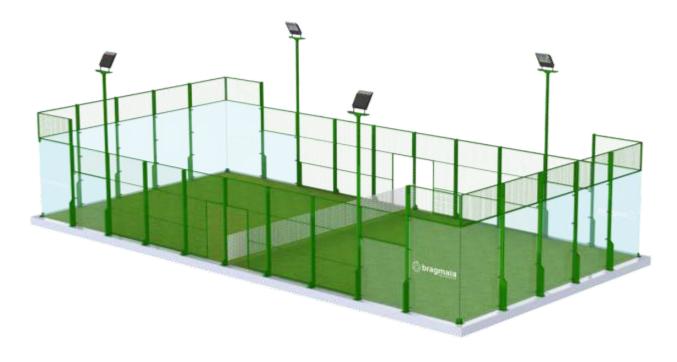

# **Paddle Field**

ref. EDCP001

## **Technical Information:**

- 1 Tennis Net
- 2 Lighting Posts

### **Technical Characteristics:**

**Mesh:** With 50x50x4mm, electrowelded and galvanized without interior lugs. Frames with threaded rod, washers and sows rounded in stainless steel;

Entrance: Double Door with 85cm posts and net included according to the F.E.P.;

**Structure:** Formed by closed frames 80.40.2 with funds and sides, plates and docking with 300x180x10mm 200x190x10mm. With metal reinforcement supports to 0.5m tall. Anticorrosive treatment of hot dip galvanizing in accordance with EN ISO 1461 .Gel type lacquer at 230 ° C with thickness ranging from 50 to 70µm, according to the UNE EN ISO 2808;

Superior Fence: With horizontal ribs 1 or 2 meters with 40x40x2mm, sealed with PVC lids;

**Kit Glass:** Facades of glass with 10mm thickness tempered and treated, polished edges for fixing on the structure as lids anti-vibration. 30x8mm conical screws, washers and lock nut. The separation of the glass to metal structure is made with high tensile strength EPDM flooring;

**Artificial Turf:** Green for Paddle and Tennis with 42,000 points / m2, 100% polypropylene, straight from 110 microns to 12 mm in height and 6,600 dtex, manufactured in pre-fibrillated polyethylene and specific additives that are characterized by their high resistance to lightning UV, heat resistant and extreme weather variations, with rounded quartz sand, washed and dried with 97% silice grenulometria and 0.2/0.8. In the amount of 18 kg/m2, filling height of 7mm on a support of polypropylene fabric 164 g/m2, drainage capacity 60L/min/m2. Rolls of 4m wide, including marking of play lines. The assembly and laying of each other glued joints is made with geotextile glue and polyurethane glue;

**Lighting:** Artificial lighting with a light level of 350 lux and uniformity of 0.5% with four teams linked to the structure of the field to 6m in height, executed with structural profile 80.80.3, without invading the zone of play, with four projectors 400W;