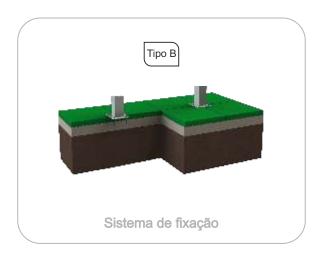

#### **Fixation System:**

**Type B - Standard fixation system** composed by steel base screwed to the ground with steel anchors;