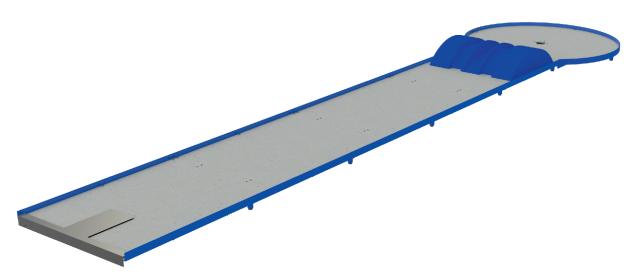

# **Passagem**

ref. EDMGV001

+4 Years

0 m

20 m2

x= 6,24 y= 1.40 z= 0.24

### 1 - Mini-Golfe Passagem

### **Structure**

**Iron:** Electrozinc and gel type lacquer at 230°C with thickness ranging from 50 to 70μm, according to the UNE EN ISO 2808;

### **Fixation System:**

**Type B - Standard fixation system** composed by steel base screwed to the ground with steel anchors;

#### **Screws and accessories**

Screws: Galvanized steel or optionally stainless steel AISI 304;

**Optional:** Synthetic turf base in polypropylene fiber,, height 6mm, green color, 98.500 points/m², density of 2.200 dtex and UV resistant (ref.: EDMGV001);