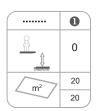

# **Passagem**

ref. EDMGV001







+4 Years



0 m



20 m2



x= 6,24 y= 1.40 z= 0.24





# **Equipment Information:**









## **Technical Information:**

### 1 - Mini-Golfe Passagem



### **Technical Characteristics:**



### **Structure**

**Iron:** Electrozinc and gel type lacquer at 230°C with thickness ranging from 50 to 70μm, according to the UNE EN ISO 2808;

### **Fixation System:**

**Type B - Standard fixation system** composed by steel base screwed to the ground with steel anchors;

#### **Screws and accessories**

Screws: Galvanized steel or optionally stainless steel AISI 304;

**Optional:** Synthetic turf base in polypropylene fiber,, height 6mm, green color, 98.500 points/m², density of 2.200 dtex and UV resistant (ref.: EDMGV001);





# Playful Activities:



Play: Develops both patience, sharing and sportsmanship.