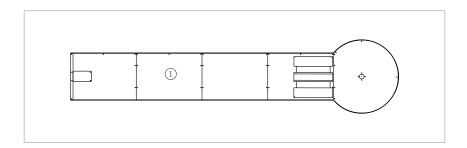

# **Passagem**

ref. EDMGV001

+4 Years

0 m

20 m2

x= 6,24 y= 1.40 z= 0.24

### 1 - Mini-Golfe Passagem