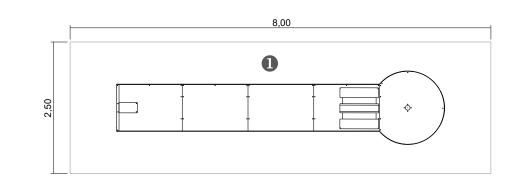

# **Passagem**

ref. EDMGV001

+4 Years

0 m

20 m2

x= 6,24 y= 1.40 z= 0.24

### 1 - Mini-Golfe Passagem