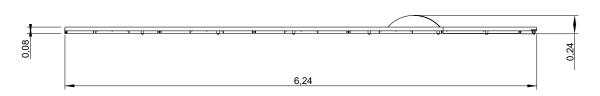

# **Passagem**

ref. EDMGV001







+4 Years



0 m



20 m2



x= 6,24 y= 1.40 z= 0.24





# **Equipment Information:**









## **Technical Information:**

### 1 - Mini-Golfe Passagem



### **Technical Characteristics:**



### **Structure**

**Iron:** Electrozinc and gel type lacquer at 230°C with thickness ranging from 50 to 70μm, according to the UNE EN ISO 2808;

### **Fixation System:**

**Type B - Standard fixation system** composed by steel base screwed to the ground with steel anchors;

#### **Screws and accessories**

Screws: Galvanized steel or optionally stainless steel AISI 304;

**Optional:** Synthetic turf base in polypropylene fiber,, height 6mm, green color, 98.500 points/m², density of 2.200 dtex and UV resistant (ref.: EDMGV001);





# Playful Activities:



Play: Develops both patience, sharing and sportsmanship.