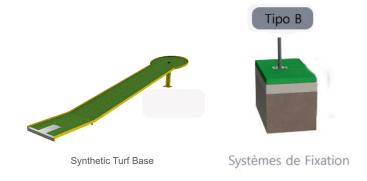

### **Fixation System:**

**Type B - Standard fixation system** composed by steel base screwed to the ground with steel anchors;

#### **Screws and accessories**

Screws: Galvanized steel or optionally stainless steel AISI 304;

**Optional:** Synthetic turf base in polypropylene fiber,, height 6mm, green color, 98.500 points/m², density of 2.200 dtex and UV resistant (ref.: EDMGV001);