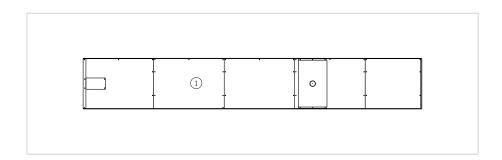

# Colina

ref. EDMGV004









+4 Years







x= 6,00 y= 0,90 z= 0.16





# **Equipment Information:**





## **Technical Information:**

### 1 - Mini-Golfe Colina



### **Technical Characteristics:**



### **Structure**

**Iron:** Electrozinc and gel type lacquer at 230°C with thickness ranging from 50 to 70μm, according to the UNE EN ISO 2808;

### **Fixation System:**

**Type B - Standard fixation system** composed by steel base screwed to the ground with steel anchors;

#### Screws and accessories

Screws: Galvanized steel or optionally stainless steel AISI 304;

**Optional:** Synthetic turf base in polypropylene fiber,, height 6mm, green color, 98.500 points/m², density of 2.200 dtex and UV resistant (ref.: EDMGV004);





# Playful Activities:



Play: Develops both patience, sharing and sportsmanship.