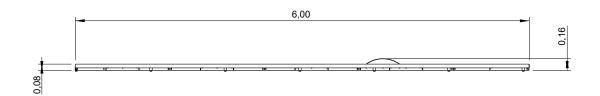

# Colina

ref. EDMGV004









+4 Years







x= 6,00 y= 0,90 z= 0.16





# **Equipment Information:**





## **Technical Information:**

### 1 - Mini-Golfe Colina



### **Technical Characteristics:**



### **Structure**

**Iron:** Electrozinc and gel type lacquer at 230°C with thickness ranging from 50 to 70μm, according to the UNE EN ISO 2808;

### **Fixation System:**

**Type B - Standard fixation system** composed by steel base screwed to the ground with steel anchors;

#### Screws and accessories

Screws: Galvanized steel or optionally stainless steel AISI 304;

**Optional:** Synthetic turf base in polypropylene fiber,, height 6mm, green color, 98.500 points/m², density of 2.200 dtex and UV resistant (ref.: EDMGV004);





# Playful Activities:



Play: Develops both patience, sharing and sportsmanship.