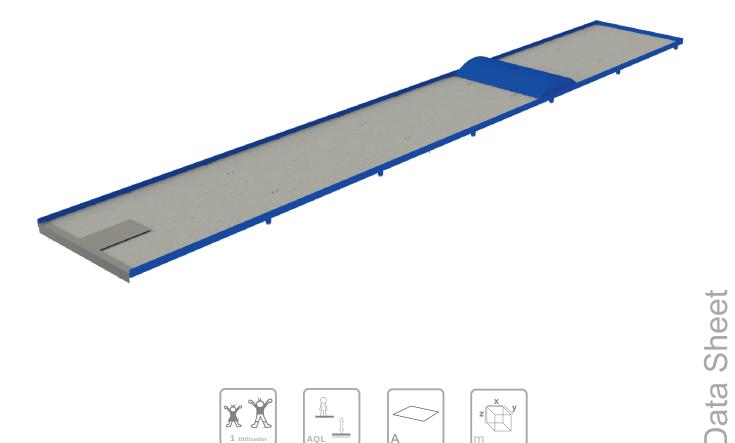

# Colina

ref. EDMGV004

+4 Years

x= 6,00 y= 0,90 z= 0.16

### 1 - Mini-Golfe Colina