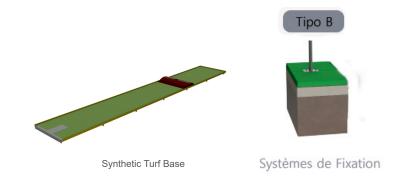

### **Fixation System:**

**Type B - Standard fixation system** composed by steel base screwed to the ground with steel anchors;

#### Screws and accessories

Screws: Galvanized steel or optionally stainless steel AISI 304;

**Optional:** Synthetic turf base in polypropylene fiber,, height 6mm, green color, 98.500 points/m², density of 2.200 dtex and UV resistant (ref.: EDMGV004);