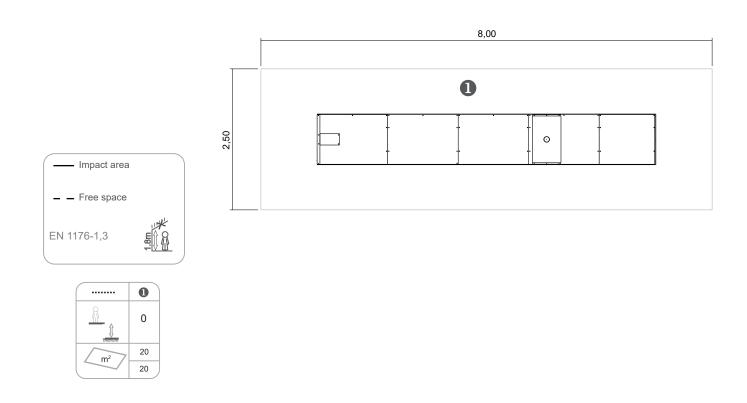

# Colina

ref. EDMGV004









+4 Years







x= 6,00 y= 0,90 z= 0.16





# **Equipment Information:**





## **Technical Information:**

### 1 - Mini-Golfe Colina



### **Technical Characteristics:**



### **Structure**

**Iron:** Electrozinc and gel type lacquer at 230°C with thickness ranging from 50 to 70μm, according to the UNE EN ISO 2808;

### **Fixation System:**

**Type B - Standard fixation system** composed by steel base screwed to the ground with steel anchors;

#### Screws and accessories

Screws: Galvanized steel or optionally stainless steel AISI 304;

**Optional:** Synthetic turf base in polypropylene fiber,, height 6mm, green color, 98.500 points/m², density of 2.200 dtex and UV resistant (ref.: EDMGV004);





# Playful Activities:



Play: Develops both patience, sharing and sportsmanship.