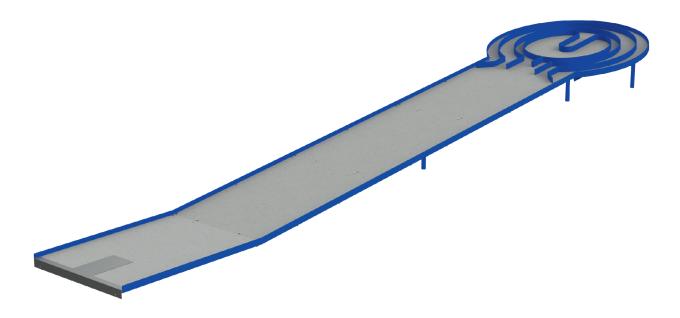

# Labirinto

ref. EDMGV005

0 m

20 m2

x= 6,24 y= 1.40 z= 0.50

#### 1 - Mini-Golfe Labirinto