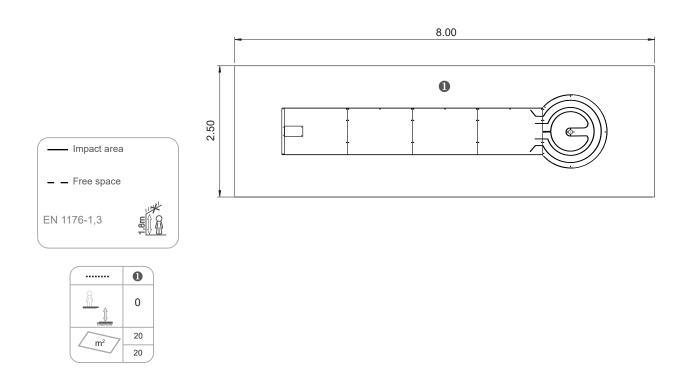

# Labirinto

ref. EDMGV005

0 m

20 m2

x= 6,24 y= 1.40 z= 0.50

#### 1 - Mini-Golfe Labirinto