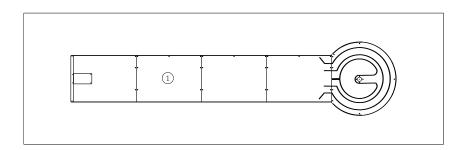

# Labirinto

ref. EDMGV005

0 m

20 m2

x= 6,24 y= 1.40 z= 0.50

#### 1 - Mini-Golfe Labirinto