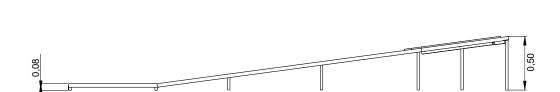

# Labirinto

ref. EDMGV005











0 m



20 m2



x= 6,24 y= 1.40 z= 0.50





## **Equipment Information:**





## **Technical Information:**

#### 1 - Mini-Golfe Labirinto



## **Technical Characteristics:**



### **Structure**

**Iron:** Electrozinc and gel type lacquer at 230°C with thickness ranging from 50 to 70μm, according to the UNE EN ISO 2808;

### **Fixation System:**

**Type B - Standard fixation system** composed by steel base screwed to the ground with steel anchors;

#### Screws and accessories

Screws: Galvanized steel or optionally stainless steel AISI 304;

**Optional:** Synthetic turf base in polypropylene fiber,, height 6mm, green color, 98.500 points/m<sup>2</sup>, density of 2.200 dtex and UV resistant (ref.: EDMGV005);





## Playful Activities:



Play: Develops both patience, sharing and sportsmanship.