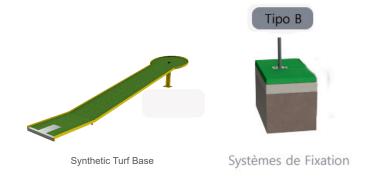

### **Fixation System:**

**Type B - Standard fixation system** composed by steel base screwed to the ground with steel anchors;

#### Screws and accessories

Screws: Galvanized steel or optionally stainless steel AISI 304;

**Optional:** Synthetic turf base in polypropylene fiber,, height 6mm, green color, 98.500 points/m<sup>2</sup>, density of 2.200 dtex and UV resistant (ref.: EDMGV005);