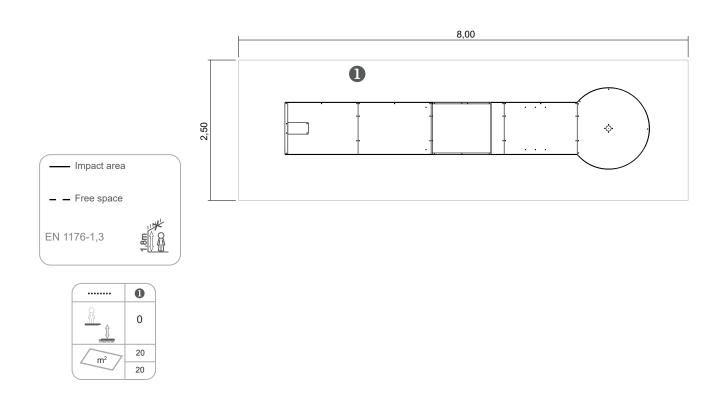

# **Janela**

ref. EDMGV006

0 m

20 m2

x= 6,24 y= 1.40 z= 0.45

+4 Years

### 1 - Mini-Golfe Janela