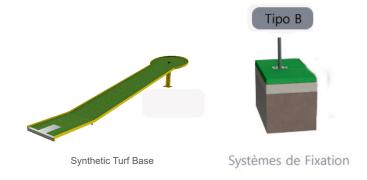

### **Fixation System:**

**Type B - Standard fixation system** composed by steel base screwed to the ground with steel anchors;

#### **Screws and accessories**

Screws: Galvanized steel or optionally stainless steel AISI 304;

**Optional:** Synthetic turf base in polypropylene fiber,, height 6mm, green color, 98.500 points/m<sup>2</sup>, density of 2.200 dtex and UV resistant (ref.: EDMGV006);