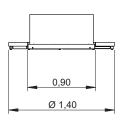

# **Janela**

ref. EDMGV006

0 m

20 m2

x= 6,24 y= 1.40 z= 0.45

+4 Years

### **Fixation System:**

**Type B - Standard fixation system** composed by steel base screwed to the ground with steel anchors;

#### **Screws and accessories**

Screws: Galvanized steel or optionally stainless steel AISI 304;

**Optional:** Synthetic turf base in polypropylene fiber,, height 6mm, green color, 98.500 points/m<sup>2</sup>, density of 2.200 dtex and UV resistant (ref.: EDMGV006);