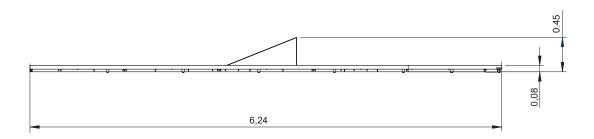

# **Janela**

ref. EDMGV006







0 m

20 m2



x= 6,24 y= 1.40 z= 0.45



+4 Years



# **Equipment Information:**





## **Technical Information:**

### 1 - Mini-Golfe Janela



### **Technical Characteristics:**



### **Structure**

**Iron:** Electrozinc and gel type lacquer at 230°C with thickness ranging from 50 to 70μm, according to the UNE EN ISO 2808;

### **Fixation System:**

**Type B - Standard fixation system** composed by steel base screwed to the ground with steel anchors;

#### **Screws and accessories**

Screws: Galvanized steel or optionally stainless steel AISI 304;

**Optional:** Synthetic turf base in polypropylene fiber,, height 6mm, green color, 98.500 points/m<sup>2</sup>, density of 2.200 dtex and UV resistant (ref.: EDMGV006);





## Playful Activities:



Play: Develops both patience, sharing and sportsmanship.