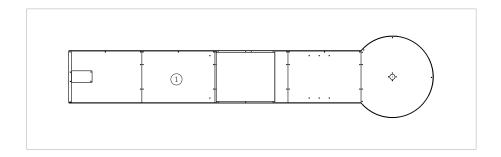

# **Janela**

ref. EDMGV006

0 m

20 m2

x= 6,24 y= 1.40 z= 0.45

+4 Years

### 1 - Mini-Golfe Janela