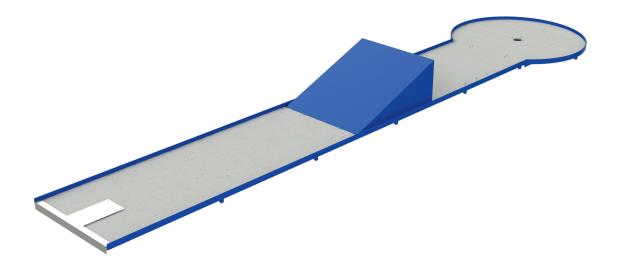

# **Janela**

ref. EDMGV006

0 m

20 m2

x= 6,24 y= 1.40 z= 0.45

+4 Years

### 1 - Mini-Golfe Janela