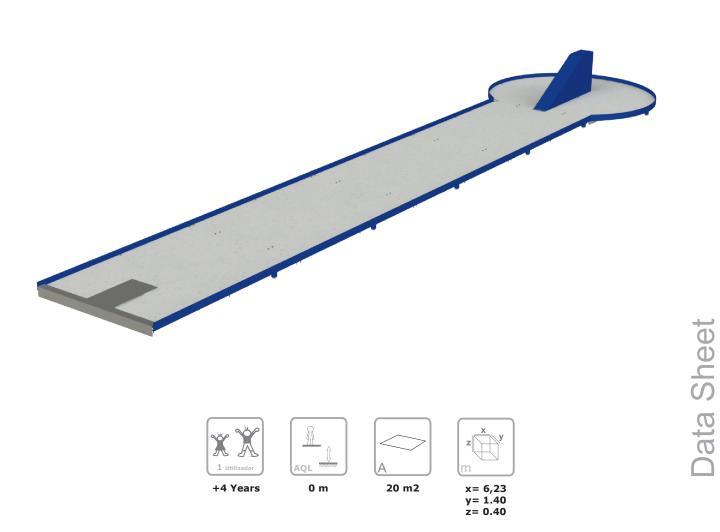

### **Technical Information:**

1 - Mini-Golfe O Diabo

## **Technical Characteristics:**