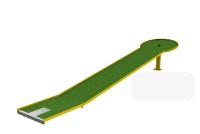

# **Equipment Information:**





### **Technical Information:**

1 - Mini-Golfe O Diabo



## **Technical Characteristics:**

#### Structure

**Iron:** Electrozinc and gel type lacquer at 230°C with thickness ranging from 50 to 70µm, according to the UNE EN ISO 2808;

#### **Fixation System:**

**Type B - Standard fixation system** composed by steel base screwed to the ground with steel anchors;

**Screws and accessories** 

Screws: Galvanized steel or optionally stainless steel AISI 304;

**Optional:** Synthetic turf base in polypropylene fiber,, height 6mm, green color, 98.500 points/m<sup>2</sup>, density of 2.200 dtex and UV resistant (ref.: EDMGV009);

100% reciclable;





Synthetic Turf Base

Systèmes de Fixation

### **Playful Activities:**



Play: Develops both patience, sharing and sportsmanship.