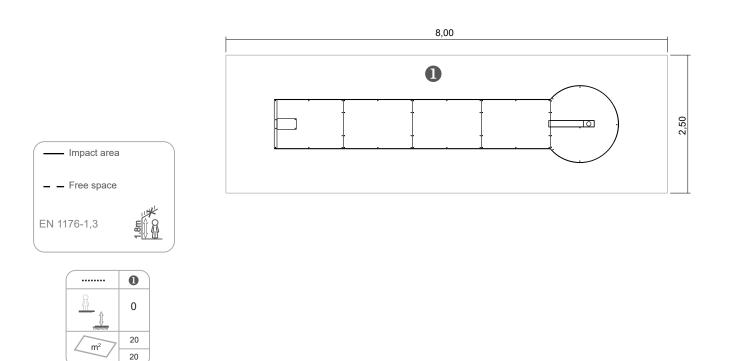

# **Equipment Information:**





### **Technical Information:**

1 - Mini-Golfe O Diabo



## **Technical Characteristics:**

#### Structure

**Iron:** Electrozinc and gel type lacquer at 230°C with thickness ranging from 50 to 70µm, according to the UNE EN ISO 2808;

#### **Fixation System:**

**Type B - Standard fixation system** composed by steel base screwed to the ground with steel anchors;

**Screws and accessories** 

Screws: Galvanized steel or optionally stainless steel AISI 304;

**Optional:** Synthetic turf base in polypropylene fiber,, height 6mm, green color, 98.500 points/m<sup>2</sup>, density of 2.200 dtex and UV resistant (ref.: EDMGV009);

100% reciclable;





Synthetic Turf Base

Systèmes de Fixation

### **Playful Activities:**



Play: Develops both patience, sharing and sportsmanship.