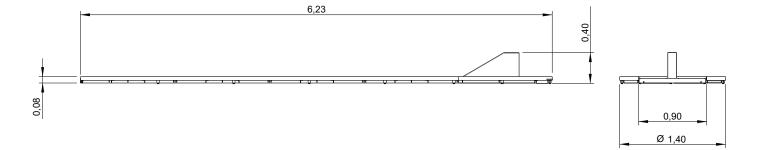

### **Technical Information:**

1 - Mini-Golfe O Diabo

## **Technical Characteristics:**