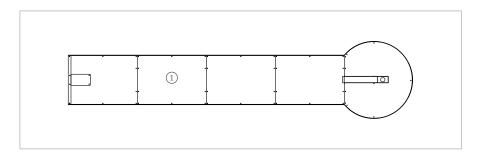

# **Equipment Information:**





### **Technical Information:**

1 - Mini-Golfe O Diabo



## **Technical Characteristics:**

#### Structure

**Iron:** Electrozinc and gel type lacquer at 230°C with thickness ranging from 50 to 70µm, according to the UNE EN ISO 2808;

#### **Fixation System:**

**Type B - Standard fixation system** composed by steel base screwed to the ground with steel anchors;

**Screws and accessories** 

Screws: Galvanized steel or optionally stainless steel AISI 304;

**Optional:** Synthetic turf base in polypropylene fiber,, height 6mm, green color, 98.500 points/m<sup>2</sup>, density of 2.200 dtex and UV resistant (ref.: EDMGV009);

100% reciclable;





Synthetic Turf Base

Systèmes de Fixation

### **Playful Activities:**



Play: Develops both patience, sharing and sportsmanship.