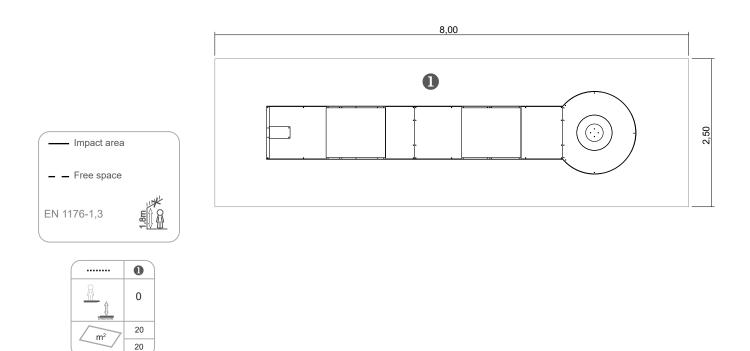

**Data Sheet** 



+4 Years

s 0 m



x= 6,23 y= 1.40 z= 0.46



# **Equipment Information:**





### **Technical Information:**

1 - Mini-Golfe Calçada



## **Technical Characteristics:**

#### Structure

**Iron:** Electrozinc and gel type lacquer at 230°C with thickness ranging from 50 to 70µm, according to the UNE EN ISO 2808;

#### **Fixation System:**

**Type B - Standard fixation system** composed by steel base screwed to the ground with steel anchors;

**Screws and accessories** 

Screws: Galvanized steel or optionally stainless steel AISI 304;

**Optional:** Synthetic turf base in polypropylene fiber,, height 6mm, green color, 98.500 points/m<sup>2</sup>, density of 2.200 dtex and UV resistant (ref.: EDMGV010);

100% reciclable;



Synthetic Turf Base

Systèmes de Fixation

### **Playful Activities:**

Play: Develops both patience, sharing and sportsmanship.