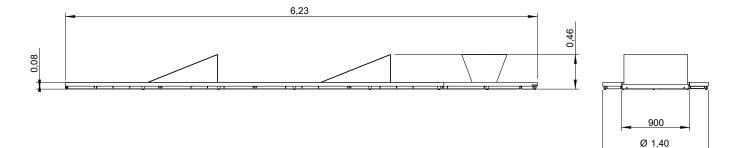

**Data Sheet** 



+4 Years

s 0 m



x= 6,23 y= 1.40 z= 0.46



# **Equipment Information:**





### **Technical Information:**

1 - Mini-Golfe Calçada



## **Technical Characteristics:**

#### Structure

**Iron:** Electrozinc and gel type lacquer at 230°C with thickness ranging from 50 to 70µm, according to the UNE EN ISO 2808;

#### **Fixation System:**

**Type B - Standard fixation system** composed by steel base screwed to the ground with steel anchors;

**Screws and accessories** 

Screws: Galvanized steel or optionally stainless steel AISI 304;

**Optional:** Synthetic turf base in polypropylene fiber,, height 6mm, green color, 98.500 points/m<sup>2</sup>, density of 2.200 dtex and UV resistant (ref.: EDMGV010);

100% reciclable;



Synthetic Turf Base

Systèmes de Fixation

### **Playful Activities:**

Play: Develops both patience, sharing a