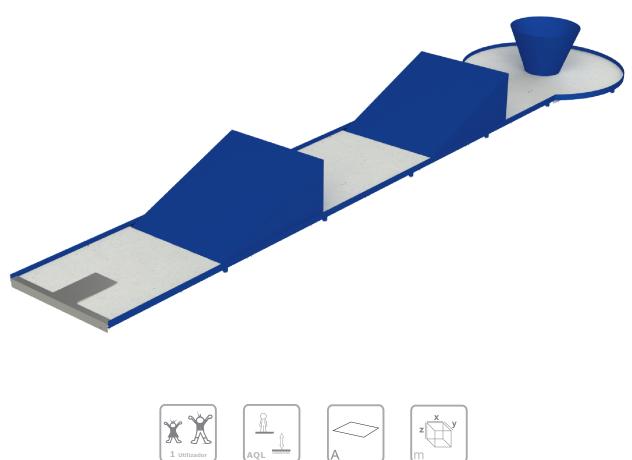

### **Technical Information:**

1 - Mini-Golfe Calçada

**Optional:** Synthetic turf base in polypropylene fiber,, height 6mm, green color, 98.500 points/m<sup>2</sup>, density of 2.200 dtex and UV resistant (ref.: EDMGV010);

100% reciclable;

Synthetic Turf Base