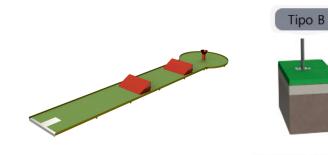

**Data Sheet** 



+4 Years

s 0 m



x= 6,23 y= 1.40 z= 0.46



# **Equipment Information:**





### **Technical Information:**

1 - Mini-Golfe Calçada



## **Technical Characteristics:**

#### Structure

**Iron:** Electrozinc and gel type lacquer at 230°C with thickness ranging from 50 to 70µm, according to the UNE EN ISO 2808;

#### **Fixation System:**

**Type B - Standard fixation system** composed by steel base screwed to the ground with steel anchors;

**Screws and accessories** 

Screws: Galvanized steel or optionally stainless steel AISI 304;

**Optional:** Synthetic turf base in polypropylene fiber,, height 6mm, green color, 98.500 points/m<sup>2</sup>, density of 2.200 dtex and UV resistant (ref.: EDMGV010);

100% reciclable;



Synthetic Turf Base

Systèmes de Fixation

### **Playful Activities:**

Play: Develops both patience, sharing and sportsmanship.