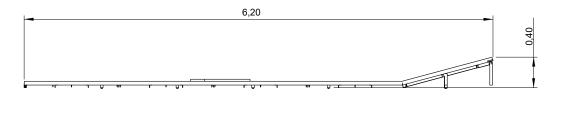

+4 Years

777

0 m

А

AQL



x= 6,20 y= 1.40 z= 0.40





**Data Sheet** 

# **Equipment Information:**







## **Technical Information:**

1 - Mini-Golfe Rim



## **Technical Characteristics:**

#### Structure

**Iron:** Electrozinc and gel type lacquer at 230°C with thickness ranging from 50 to 70µm, according to the UNE EN ISO 2808;

#### **Fixation System:**

**Type B - Standard fixation system** composed by steel base screwed to the ground with steel anchors;

**Screws and accessories** 

Screws: Galvanized steel or optionally stainless steel AISI 304;

**Optional:** Synthetic turf base in polypropylene fiber,, height 6mm, green color, 98.500 points/m<sup>2</sup>, density of 2.200 dtex and UV resistant (ref.: EDMGV011);

100% reciclable;





Synthetic Turf Base

Systèmes de Fixation

## Playful Activities:



Play: Develops both pati