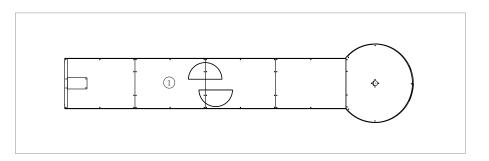

+4 Years

777

0 m

А

AQL



x= 6,20 y= 1.40 z= 0.40





**Data Sheet** 

# **Equipment Information:**







## **Technical Information:**

1 - Mini-Golfe Rim



## **Technical Characteristics:**

#### Structure

**Iron:** Electrozinc and gel type lacquer at 230°C with thickness ranging from 50 to 70µm, according to the UNE EN ISO 2808;

#### **Fixation System:**

**Type B - Standard fixation system** composed by steel base screwed to the ground with steel anchors;

**Screws and accessories** 

Screws: Galvanized steel or optionally stainless steel AISI 304;

**Optional:** Synthetic turf base in polypropylene fiber,, height 6mm, green color, 98.500 points/m<sup>2</sup>, density of 2.200 dtex and UV resistant (ref.: EDMGV011);

100% reciclable;





Synthetic Turf Base

Systèmes de Fixation

## Playful Activities:



Play: Develops both patience, sharing and sportsmanship.