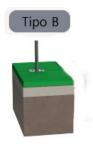

#### **Fixation System:**

**Type B - Standard fixation system** composed by steel base screwed to the ground with steel anchors;

**Screws and accessories** 

Screws: Galvanized steel or optionally stainless steel AISI 304;