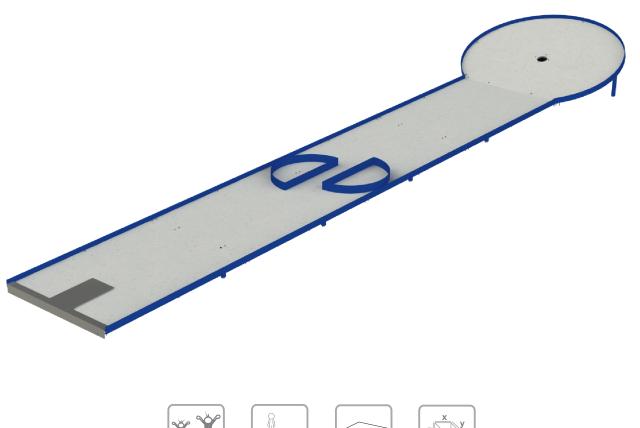

## **Technical Information:**

1 - Mini-Golfe Rim

**Optional:** Synthetic turf base in polypropylene fiber,, height 6mm, green color, 98.500 points/m<sup>2</sup>, density of 2.200 dtex and UV resistant (ref.: EDMGV011);

100% reciclable;

Synthetic Turf Base