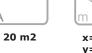

+4 Years

777

0 m

А

AQL



x= 6,20 y= 1.40 z= 0.40





**Data Sheet** 

# **Equipment Information:**







## **Technical Information:**

1 - Mini-Golfe Rim



## **Technical Characteristics:**

#### Structure

**Iron:** Electrozinc and gel type lacquer at 230°C with thickness ranging from 50 to 70µm, according to the UNE EN ISO 2808;

#### **Fixation System:**

**Type B - Standard fixation system** composed by steel base screwed to the ground with steel anchors;

**Screws and accessories** 

Screws: Galvanized steel or optionally stainless steel AISI 304;

**Optional:** Synthetic turf base in polypropylene fiber,, height 6mm, green color, 98.500 points/m<sup>2</sup>, density of 2.200 dtex and UV resistant (ref.: EDMGV011);

100% reciclable;





Synthetic Turf Base

Systèmes de Fixation

## Playful Activities: