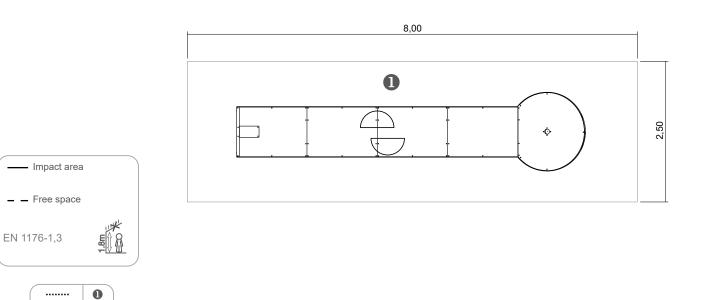

+4 Years

777

0 m

А

AQL

x= 6,20 y= 1.40 z= 0.40

**Data Sheet** 

## **Technical Information:**

1 - Mini-Golfe Rim