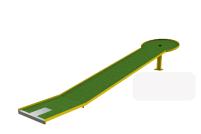

## **Technical Information:**

1 - Mini-Golfe Rim

**Optional:** Synthetic turf base in polypropylene fiber,, height 6mm, green color, 98.500 points/m<sup>2</sup>, density of 2.200 dtex and UV resistant (ref.: EDMGV011);

100% reciclable;

Synthetic Turf Base